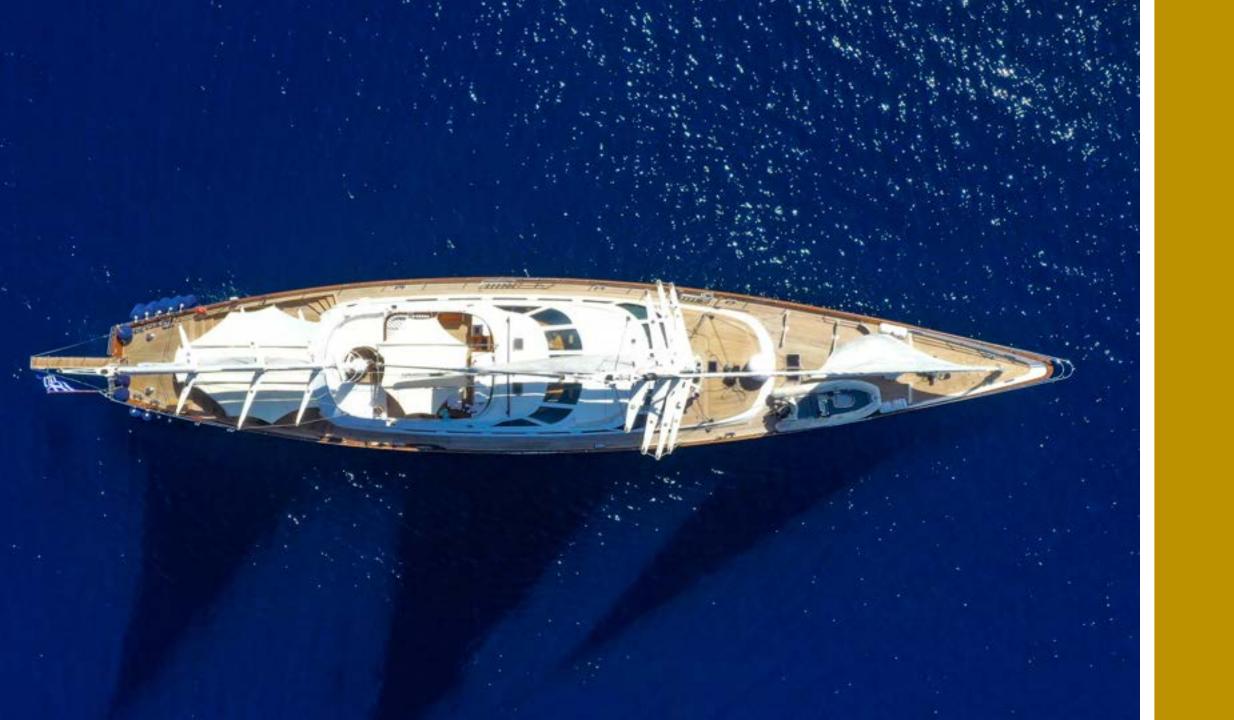

# Tamarita

#### **TECHNICAL SPECIFICATIONS**

Builder: Perini Navi

Overall Length 46.00 m 150.91 ft.

Beam: 9.20 m

*Draft: 3.37 m* 

Cruising Speed: 12.00 knots

Maximum Speed: 14.00 knots

Cabins: 4