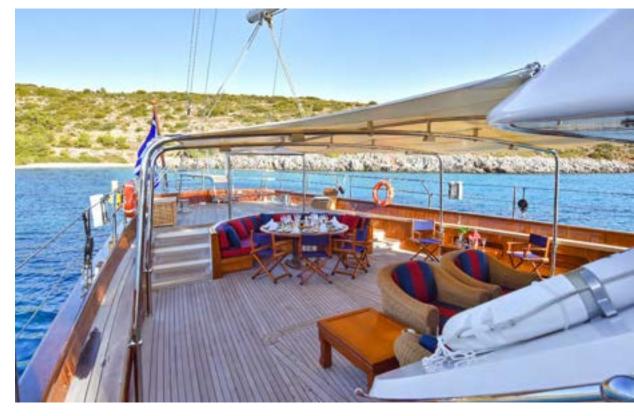

# Tamarita









# Living room

Main Saloon area with a classic composition that fully compliments the prominent woodwork dressing the walls of the interior.

The tables are custom
made with cup holders
matched with nautical
style lamps surrounding
the area.









#### Master stateroom

Able to welcome up to 10 guests, the yacht has four large and polished staterooms, ensuring plenty of accommodation flexibility. All cabins are ensuite and include the large full beam master, a VIP, and an additional five twin cabins.



### Master stateroom







# VIP ROOM









































#### **TECHNICAL SPECIFICATIONS**

Builder: Perini Navi

Overall Length 46.00 m 150.91 ft.

Beam: 9.20 m

*Draft: 3.37 m* 

Cruising Speed: 12.00 knots

Maximum Speed: 14.00 knots

Cabins: 4

Year built: 1992

Year refitted: 2022