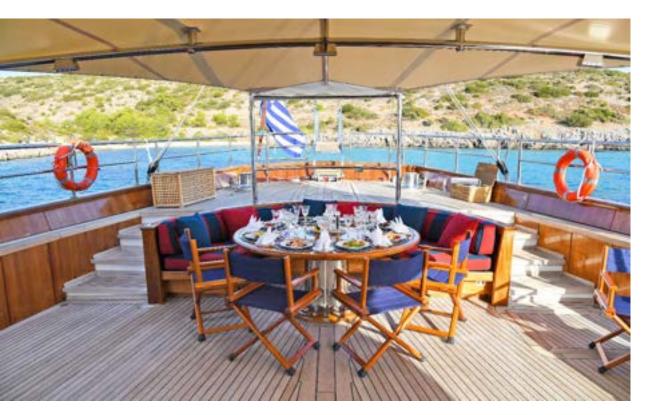

# Tamarita









# Living room

Main Saloon area with a classic composition that fully compliments the prominent woodwork dressing the walls of the interior.

The tables are custom
made with cup holders
matched with nautical
style lamps surrounding
the area.









#### Master stateroom

Able to welcome up to 10 guests, the yacht has four large and polished staterooms, ensuring plenty of accommodation flexibility. All cabins are ensuite and include the large full beam master, a VIP, and an additional five twin cabins.



### Master stateroom







# VIP ROOM









































#### **TECHNICAL SPECIFICATIONS**

Builder: Perini Navi

Overall Length 46.00 m 150.91 ft.

Beam: 9.20 m

*Draft: 3.37 m* 

Cruising Speed: 12.00 knots

Maximum Speed: 14.00 knots

Cabins: 4

Year built: 1992

Year refitted: 2022