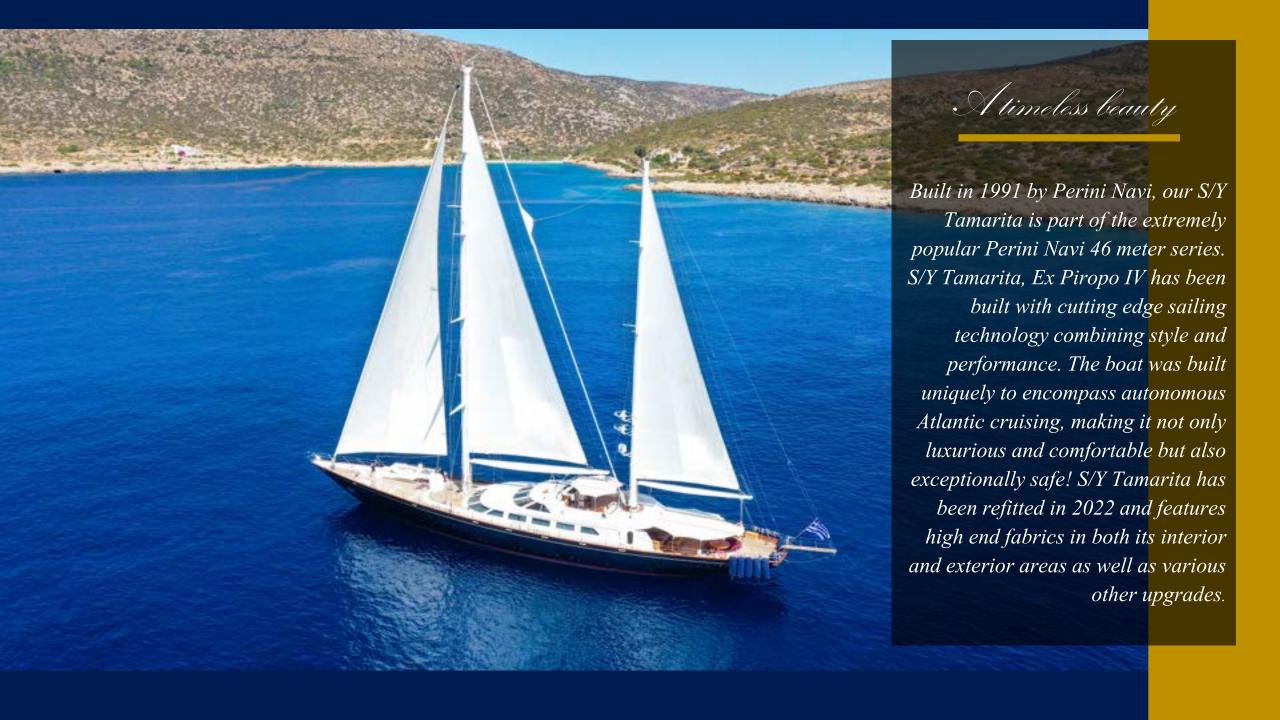

#### **TECHNICAL SPECIFICATIONS**

Builder: Perini Navi

Overall Length 46.00 m 150.91 ft.

Beam: 9.20 m

*Draft: 3.37 m* 

Cruising Speed: 12.00 knots

Maximum Speed: 14.00 knots

Cabins: 4

Year built: 1992

Year refitted: 2022