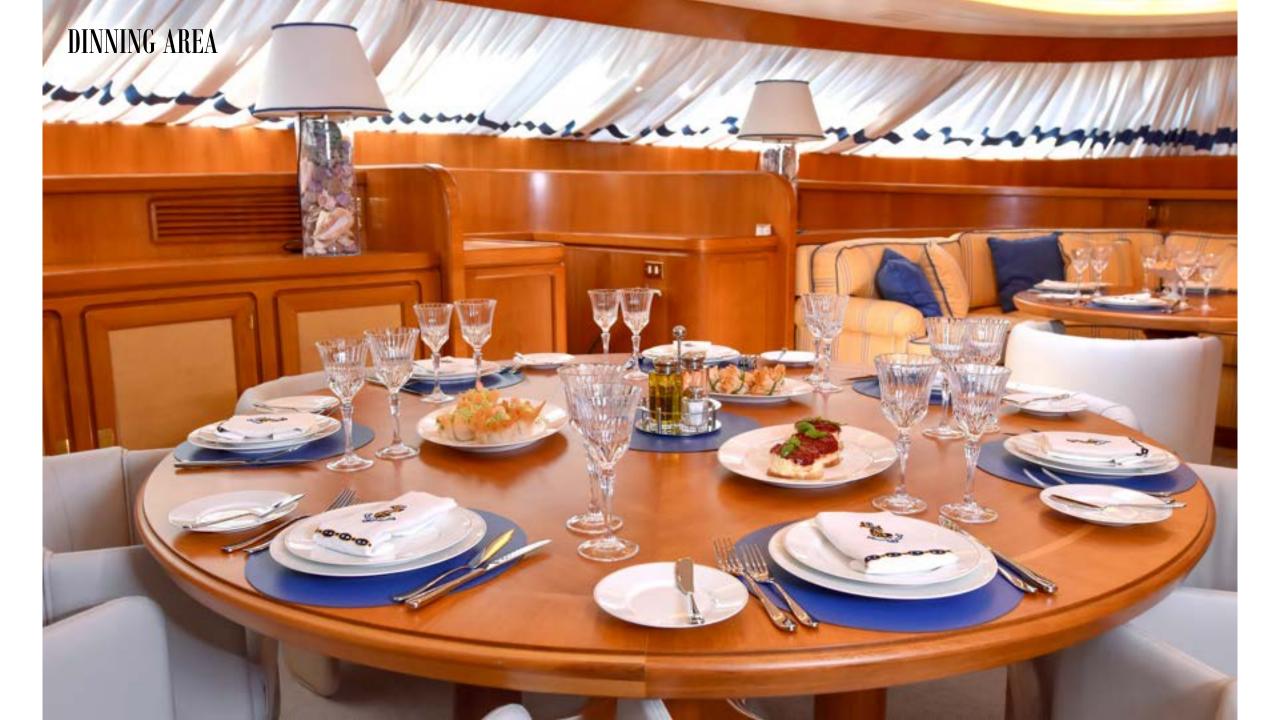

# Living room

Main Saloon area with a classic composition that fully compliments the prominent woodwork dressing the walls of the interior.

The tables are custom
made with cup holders
matched with nautical
style lamps surrounding
the area.