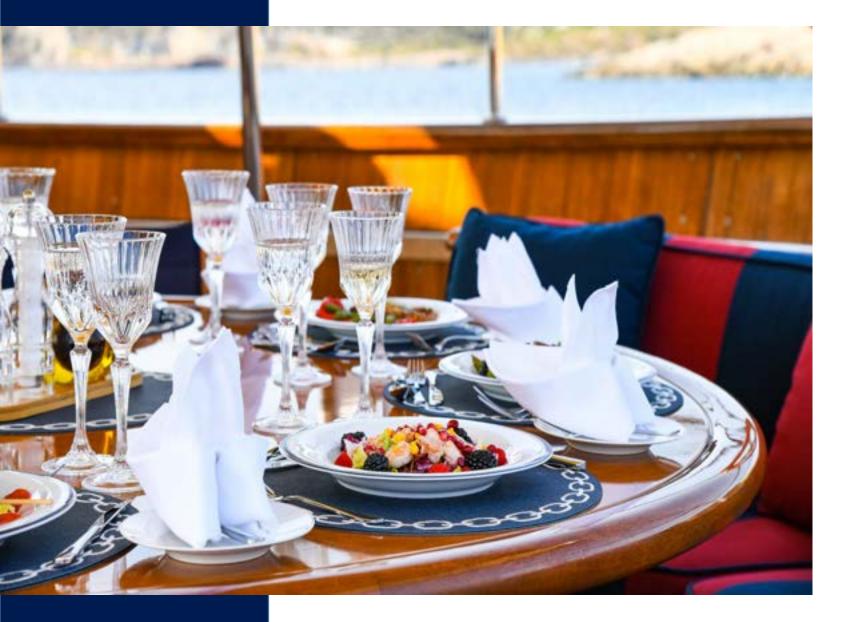

# Living room

Main Saloon area with a classic composition that fully compliments the prominent woodwork dressing the walls of the interior.

The tables are custom
made with cup holders
matched with nautical
style lamps surrounding
the area.