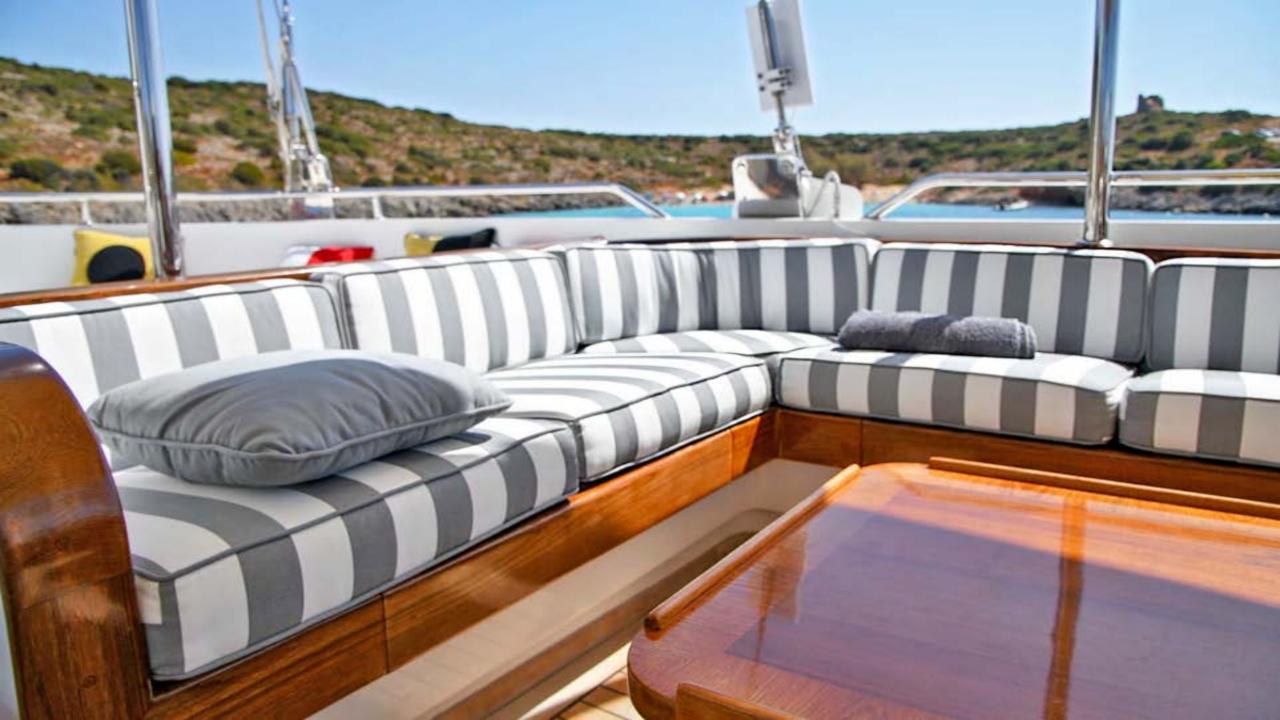

# Living room

Main Saloon area with a classic composition that fully compliments the prominent woodwork dressing the walls of the interior.

The tables are custom
made with cup holders
matched with nautical
style lamps surrounding
the area.