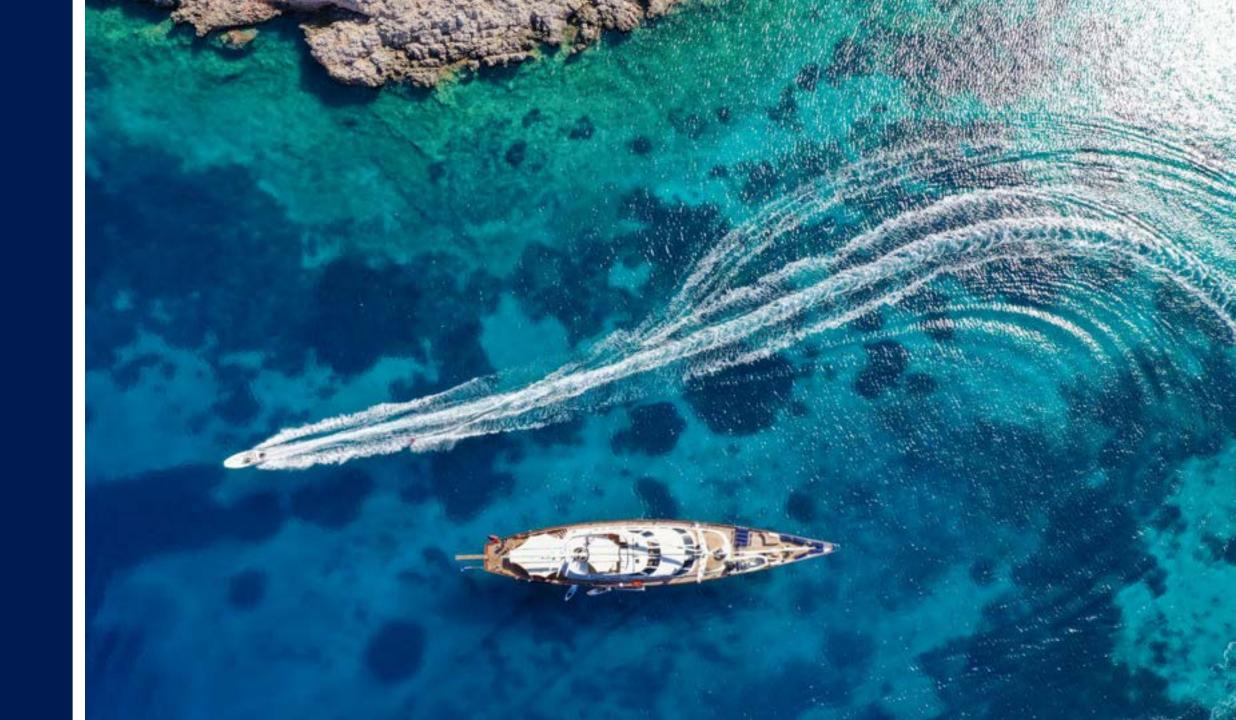

# Tamarita

#### **TECHNICAL SPECIFICATIONS**

Builder: Perini Navi

Overall Length 46.00 m 150.91 ft.

Beam: 9.20 m

*Draft: 3.37 m* 

Cruising Speed: 12.00 knots

Maximum Speed: 14.00 knots

Cabins: 4