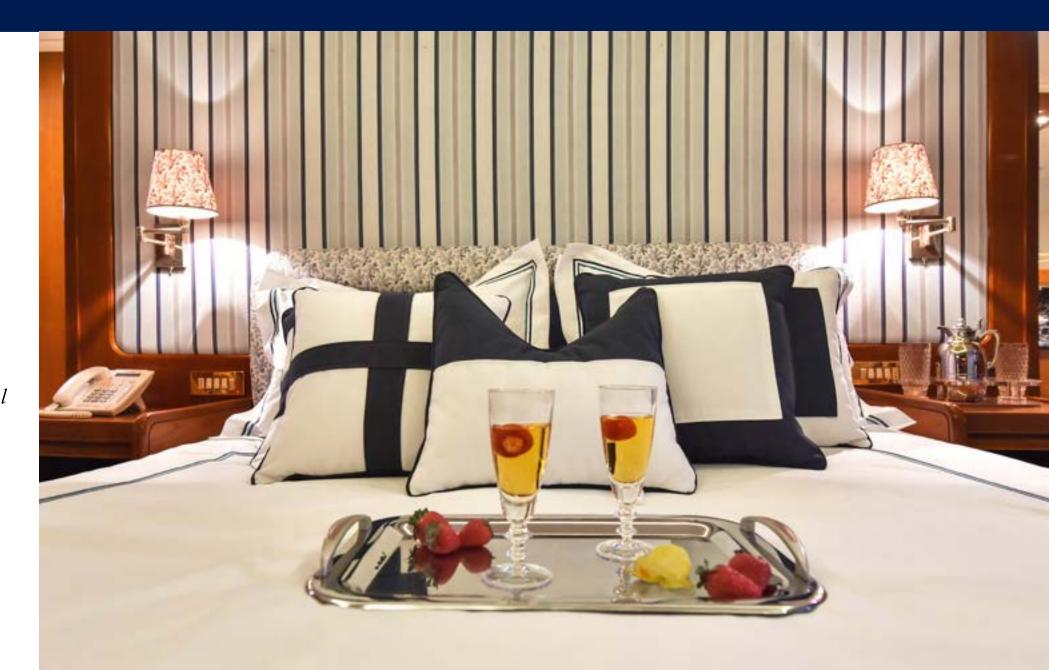

#### Master stateroom

Able to welcome up to 10 guests, the yacht has four large and polished staterooms, ensuring plenty of accommodation flexibility. All cabins are ensuite and include the large full beam master, a VIP, and an additional five twin cabins.

### Master stateroom