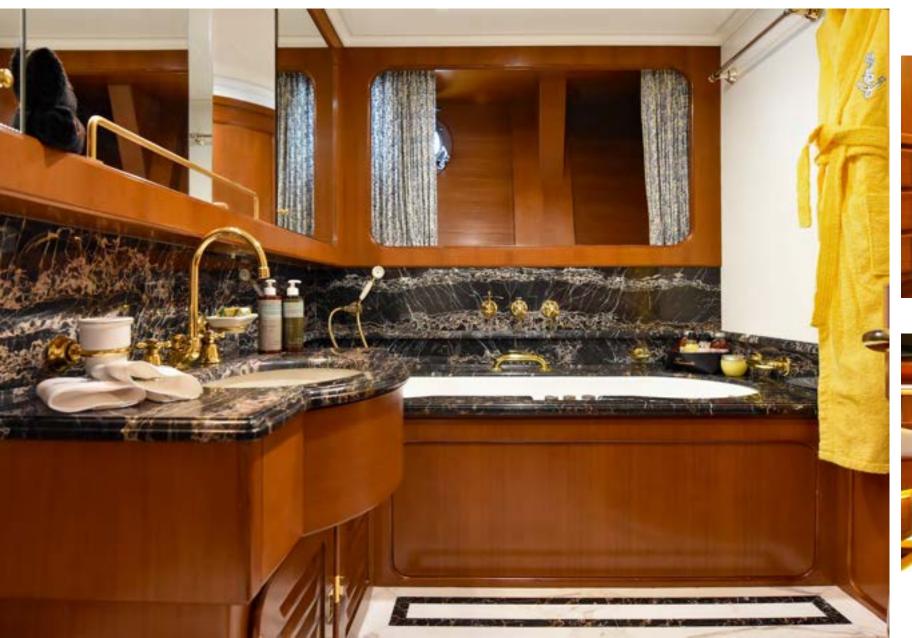

#### Master stateroom

Able to welcome up to 10 guests, the yacht has four large and polished staterooms, ensuring plenty of accommodation flexibility. All cabins are ensuite and include the large full beam master, a VIP, and an additional five twin cabins.