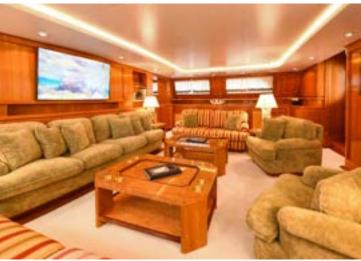

# Living room

Main Saloon area with a classic composition that fully compliments the prominent woodwork dressing the walls of the interior.

The tables are custom
made with cup holders
matched with nautical
style lamps surrounding
the area.