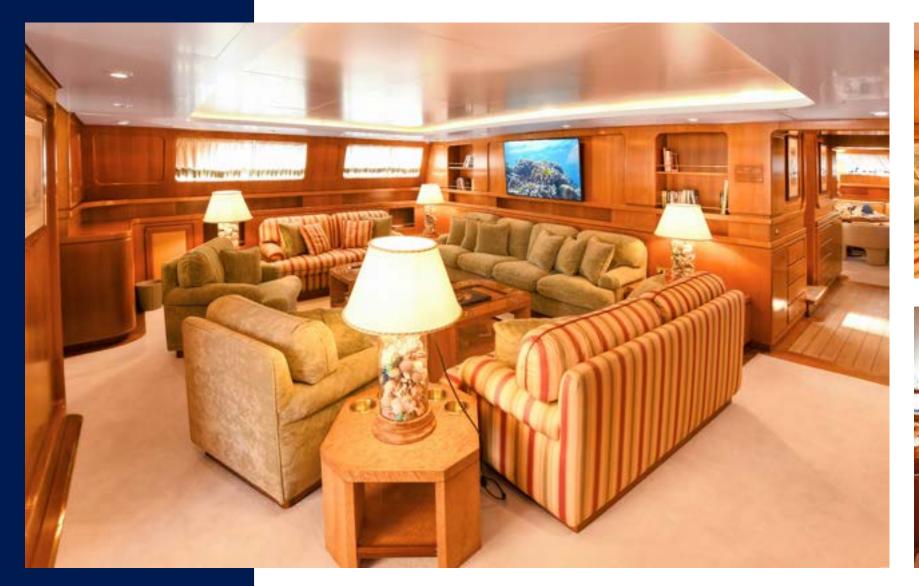

# Living room

Main Saloon area with a classic composition that fully compliments the prominent woodwork dressing the walls of the interior.

The tables are custom
made with cup holders
matched with nautical
style lamps surrounding
the area.