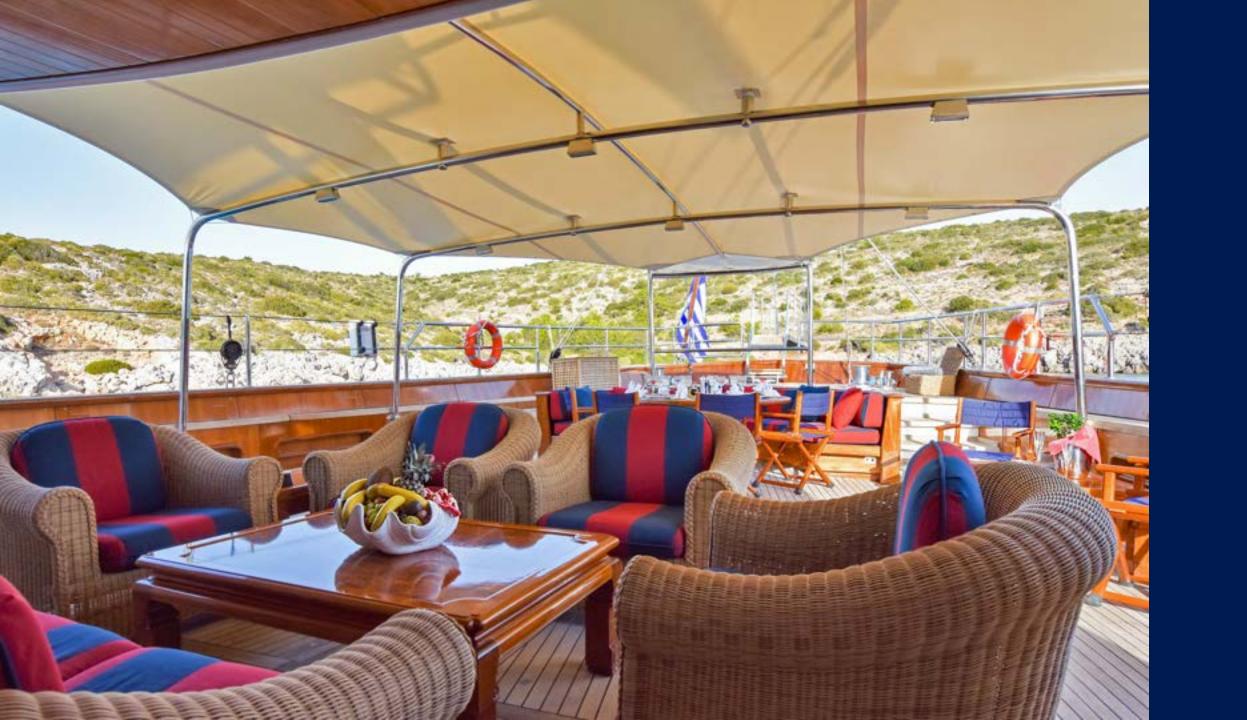

# Tamarita









# Living room

Main Saloon area with a classic composition that fully compliments the prominent woodwork dressing the walls of the interior.

The tables are custom
made with cup holders
matched with nautical
style lamps surrounding
the area.









#### Master stateroom

Able to welcome up to 10 guests, the yacht has four large and polished staterooms, ensuring plenty of accommodation flexibility. All cabins are ensuite and include the large full beam master, a VIP, and an additional five twin cabins.



### Master stateroom







# VIP ROOM









































#### **TECHNICAL SPECIFICATIONS**

Builder: Perini Navi

Overall Length 46.00 m 150.91 ft.

Beam: 9.20 m

*Draft: 3.37 m* 

Cruising Speed: 12.00 knots

Maximum Speed: 14.00 knots

Cabins: 4

Year built: 1992

Year refitted: 2022