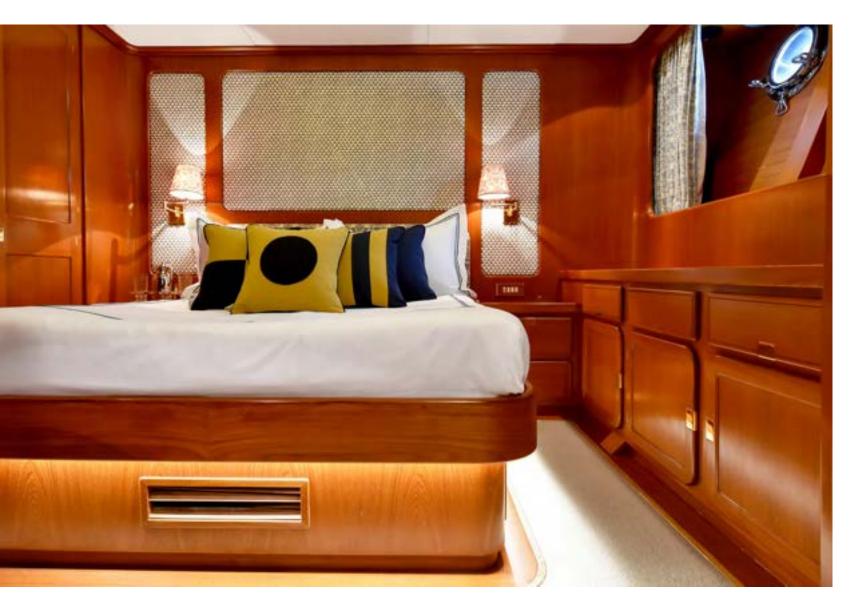

### Master stateroom

#### Master stateroom

Able to welcome up to 10 guests, the yacht has four large and polished staterooms, ensuring plenty of accommodation flexibility. All cabins are ensuite and include the large full beam master, a VIP, and an additional five twin cabins.