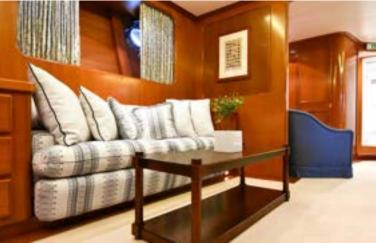

# Living room

Main Saloon area with a classic composition that fully compliments the prominent woodwork dressing the walls of the interior.

The tables are custom
made with cup holders
matched with nautical
style lamps surrounding
the area.