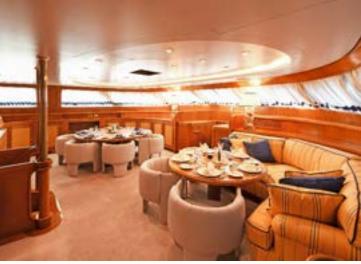

# Living room

Main Saloon area with a classic composition that fully compliments the prominent woodwork dressing the walls of the interior.

The tables are custom
made with cup holders
matched with nautical
style lamps surrounding
the area.