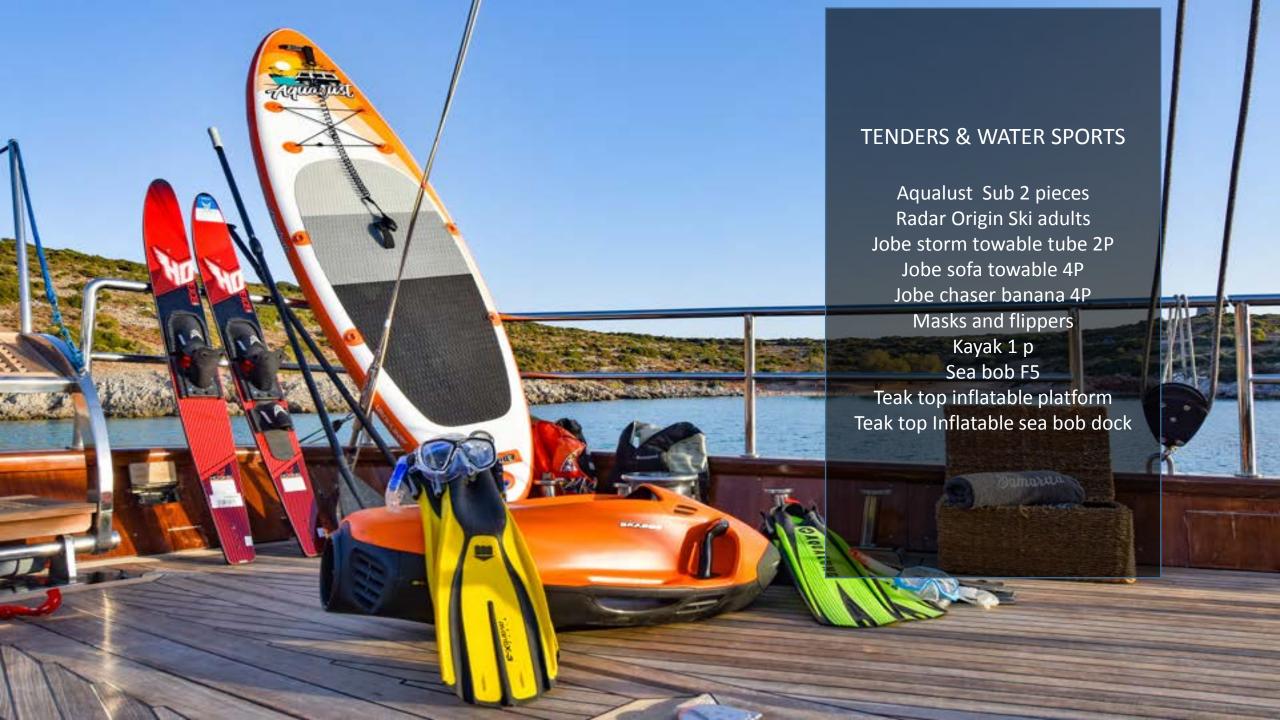

# Tamarita









# Living room

Main Saloon area with a classic composition that fully compliments the prominent woodwork dressing the walls of the interior.

The tables are custom
made with cup holders
matched with nautical
style lamps surrounding
the area.









#### Master stateroom

Able to welcome up to 10 guests, the yacht has four large and polished staterooms, ensuring plenty of accommodation flexibility. All cabins are ensuite and include the large full beam master, a VIP, and an additional five twin cabins.



### Master stateroom







# VIP ROOM









































#### **TECHNICAL SPECIFICATIONS**

Builder: Perini Navi

Overall Length 46.00 m 150.91 ft.

Beam: 9.20 m

*Draft: 3.37 m* 

Cruising Speed: 12.00 knots

Maximum Speed: 14.00 knots

Cabins: 4

Year built: 1992

Year refitted: 2022