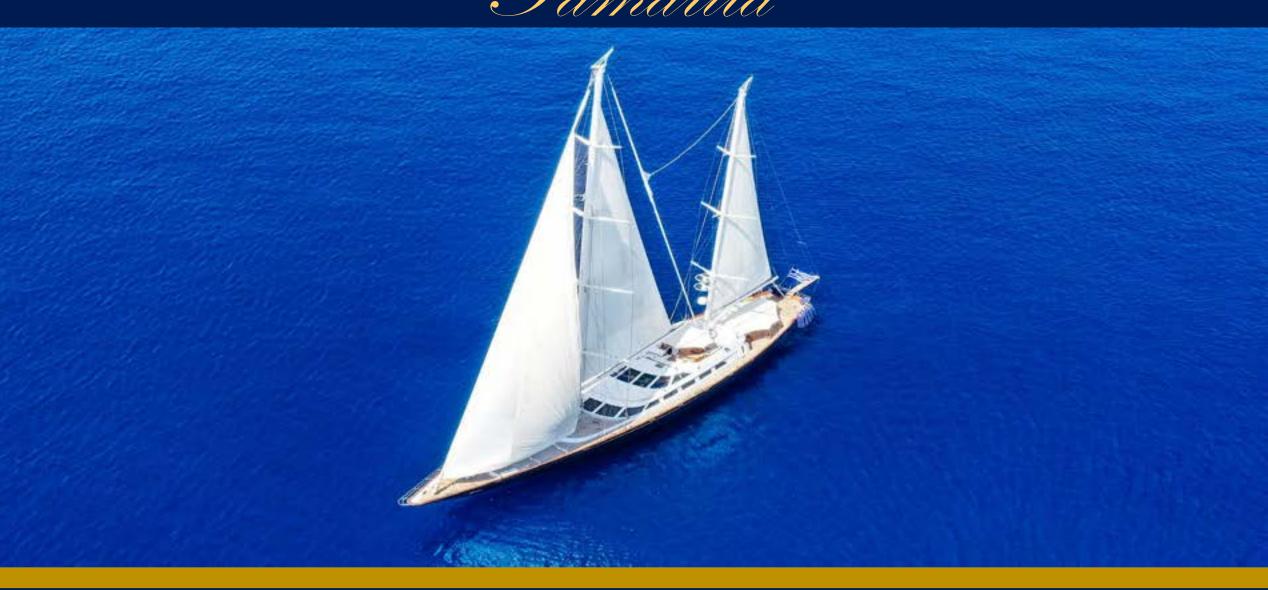

# Tamarita









# Living room

Main Saloon area with a classic composition that fully compliments the prominent woodwork dressing the walls of the interior.

The tables are custom
made with cup holders
matched with nautical
style lamps surrounding
the area.









#### Master stateroom

Able to welcome up to 10 guests, the yacht has four large and polished staterooms, ensuring plenty of accommodation flexibility. All cabins are ensuite and include the large full beam master, a VIP, and an additional five twin cabins.



### Master stateroom







# VIP ROOM









































#### **TECHNICAL SPECIFICATIONS**

Builder: Perini Navi

Overall Length 46.00 m 150.91 ft.

Beam: 9.20 m

*Draft: 3.37 m* 

Cruising Speed: 12.00 knots

Maximum Speed: 14.00 knots

Cabins: 4

Year bui