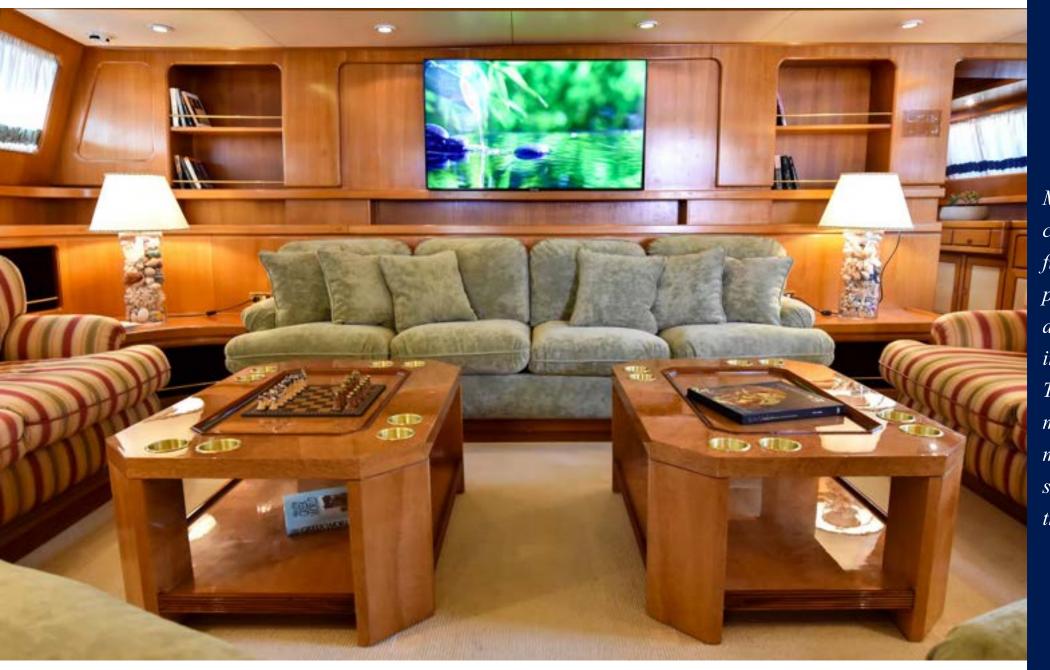

# Living room

Main Saloon area with a classic composition that fully compliments the prominent woodwork dressing the walls of the interior.

The tables are custom
made with cup holders
matched with nautical
style lamps surrounding
the area.