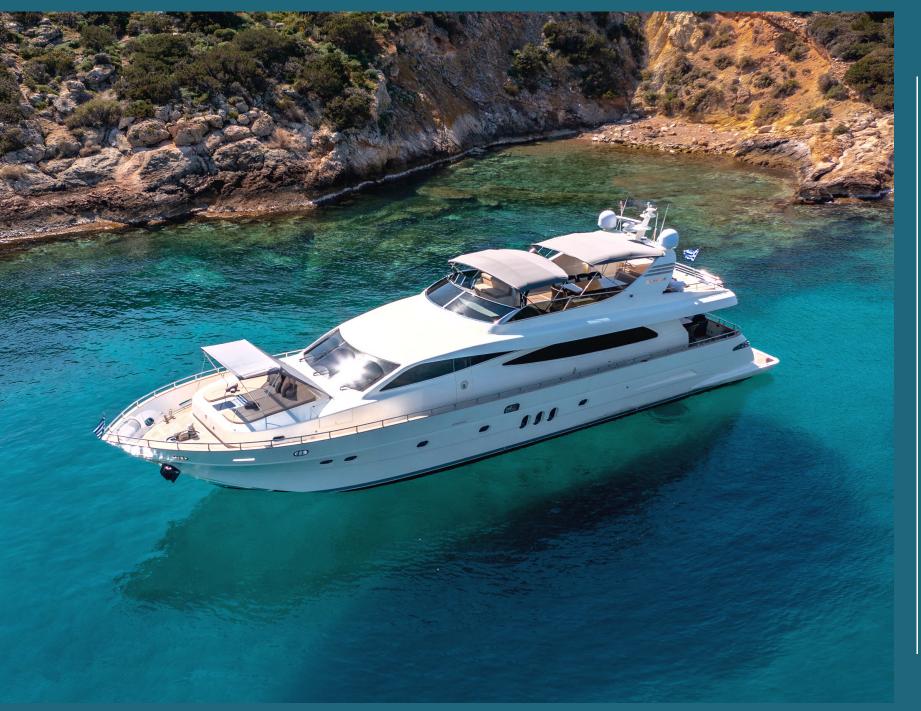

# YACHT MIRAVAL

Miraval, a Canados 86, is a fly bridge style performance 27m sporty yacht, that reaches a top speed of 29knots. Built in 2008 and refitted in 2022, can accommodate 10 lucky guests in four well-appointed staterooms, of which two have Pullman beds. Miraval has deluxe styling and elegant furnishings. Boasting a large amount of on board space for a yacht of

### SPECIFICATIONS

- Builder: Canados
- Number of Crew: 4
  - Length: 27m (86")
    - Build: 2008
      - Refit: 2022
- Cruising Speed: 21 kn.
- Maximum Speed: 29 kn.
  - Cabins: 4
  - Number of guests: 10