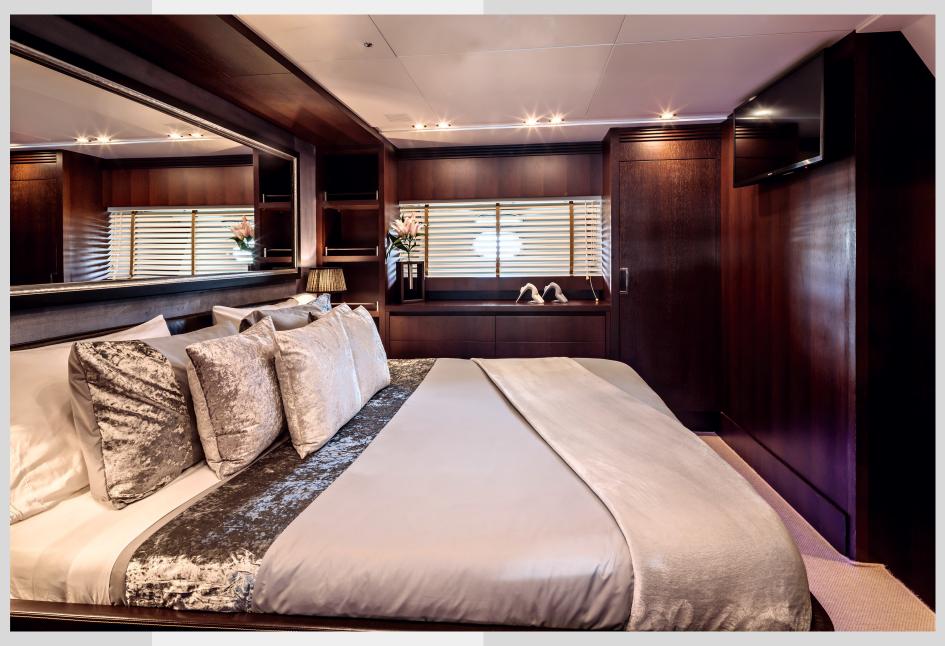

# GUEST ACCOMMODATION

Miraval features 4 modern air-conditioned cabins with woods and fine soft furnishings. She offers a multitude of living configurations. A Master cabin (king size bed) and a VIP cabin (queen size bed) are located on the lower deck with en-suite bathroom/shower with amenities. The other 2 Twin cabins are also located in the lower deck with Pullman beds each and en-suite bathroom and shower, accommodating up to 3

guests each.

MIRAVAL | Master Cabin

MIRAVAL | Master Cabin

### MIRAVAL | Master Cabin

MIRAVAL | Bathrooms

MIRAVAL | VIP Cabin

MIRAVAL | VIP Cabin

MIRAVAL | 1st Twin Cabin