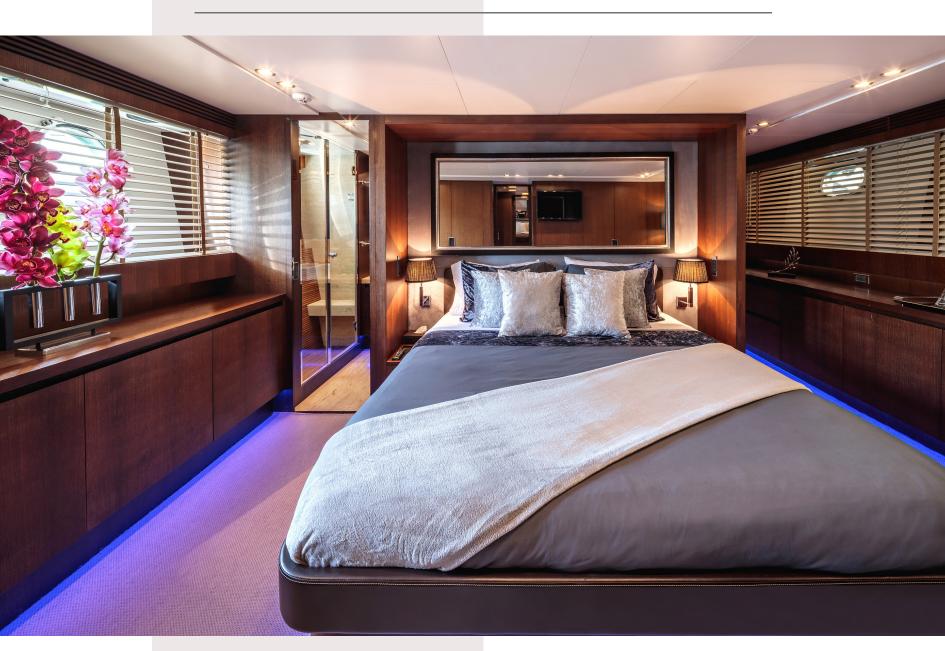

# GUEST ACCOMMODATION

Miraval features 4 modern air-conditioned cabins with woods and fine soft furnishings. She offers a multitude of living configurations. A Master cabin (king size bed) and a VIP cabin (queen size bed) are located on the lower deck with en-suite bathroom/shower with amenities. The other 2 Twin cabins are also located in the lower deck with Pullman beds each and en-suite bathroom and shower, accommodating up to 3

guests each.

MIRAVAL | Master Cabin

MIRAVAL | Master Cabin

### MIRAVAL | Master Cabin

MIRAVAL | Bathrooms

MIRAVAL | VIP Cabin

MIRAVAL | VIP Cabin

MIRAVAL | 1st Twin Cabin