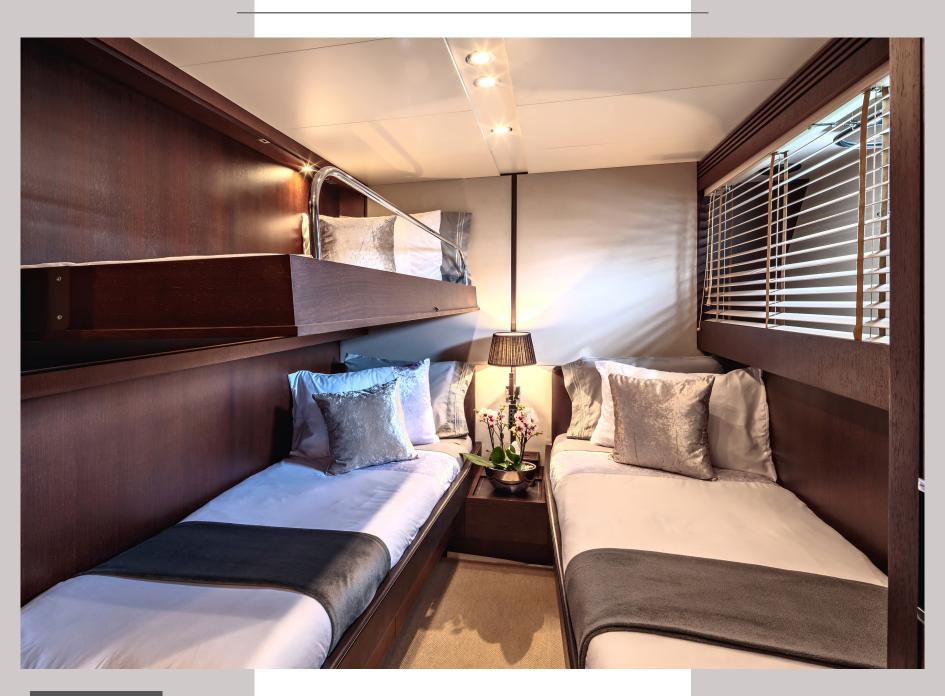

# GUEST ACCOMMODATION

Miraval features 4 modern air-conditioned cabins with woods and fine soft furnishings. She offers a multitude of living configurations. A Master cabin (king size bed) and a VIP cabin (queen size bed) are located on the lower deck with en-suite bathroom/shower with amenities. The other 2 Twin cabins are also located in the lower deck with Pullman beds each and en-suite bathroom and shower, accommodating up to 3

## MIRAVAL | 2nd Twin Cabin

MIRAVAL | Bathrooms

## MIRAVAL | 1st Twin Cabin

MIRAVAL | 2nd Twin Cabin

MIRAVAL | Canados 86

MIRAVAL | Aft Deck Details