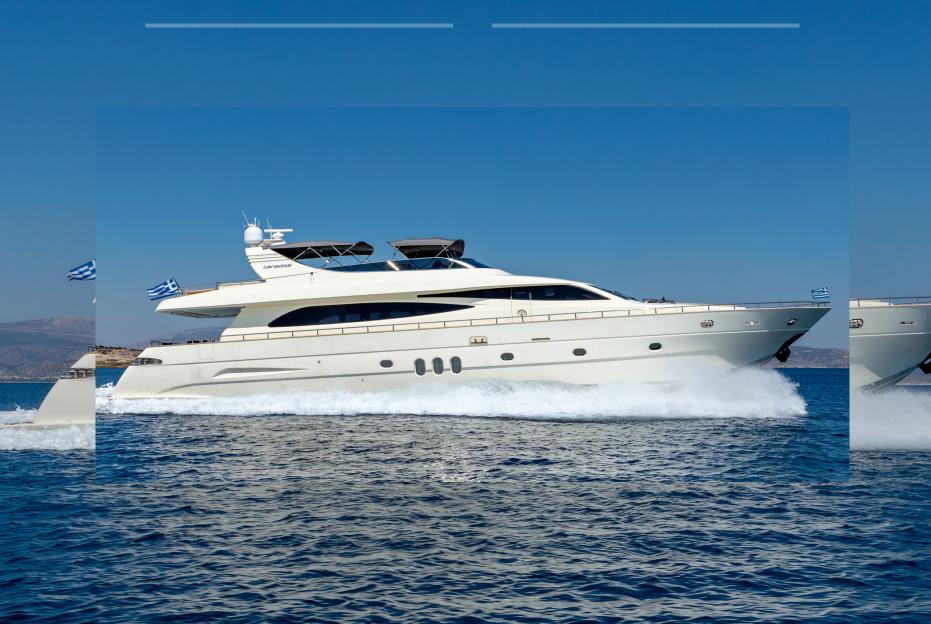

# YACHT MIRAVAL

Miraval, a Canados 86, is a fly bridge style performance 27m sporty yacht, that reaches a top speed of 29knots. Built in 2008 and refitted in 2022, can accommodate 10 lucky guests in four well-appointed staterooms, of which two have Pullman beds. Miraval has deluxe styling and elegant furnishings. Boasting a large amount of on board space for a yacht of

### SPECIFICATIONS

- Builder: Canados
- Number of Crew: 4
  - Length: 27m (86")
    - Build: 2008
      - Refit: 2022
- Cruising Speed: 21 kn.
- Maximum Speed: 29 kn.
  - Cabins: 4
  - Number of guests: 10