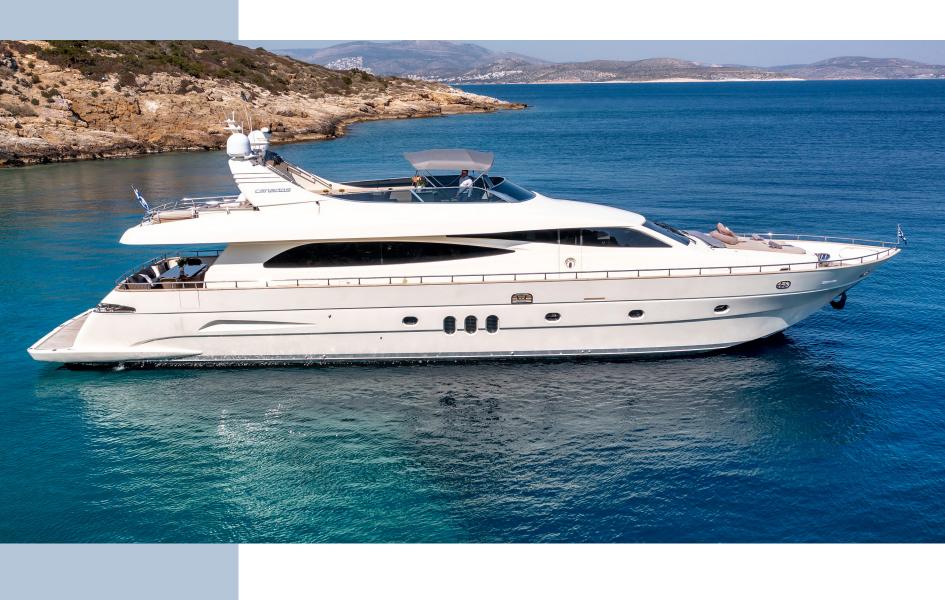

# YACHT MIRAVAL

Miraval, a Canados 86, is a fly bridge style performance 27m sporty yacht, that reaches a top speed of 29knots. Built in 2008 and refitted in 2022, can accommodate 10 lucky guests in four well-appointed staterooms, of which two have Pullman beds. Miraval has deluxe styling and elegant furnishings. Boasting a large amount of on board space for a yacht of

### SPECIFICATIONS

- Builder: Canados
- Number of Crew: 4
  - Length: 27m (86")
    - Build: 2008
      - Refit: 2022
- Cruising Speed: 21 kn.
- Maximum Speed: 29 kn.
  - Cabins: 4
  - Number of guests: 10