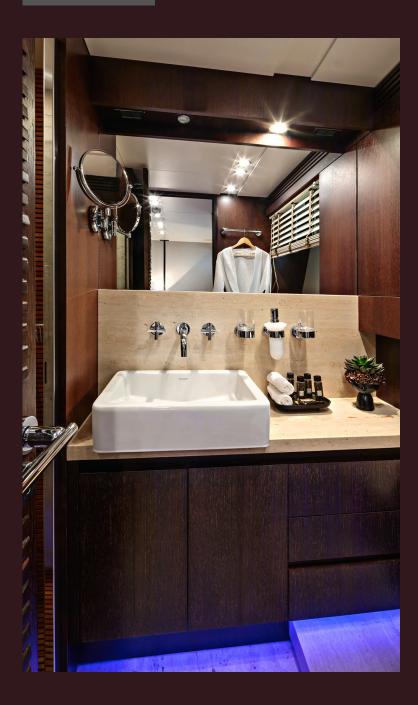

# GUEST ACCOMMODATION

Miraval features 4 modern air-conditioned cabins with woods and fine soft furnishings. She offers a multitude of living configurations. A Master cabin (king size bed) and a VIP cabin (queen size bed) are located on the lower deck with en-suite bathroom/shower with amenities. The other 2 Twin cabins are also located in the lower deck with Pullman beds each and en-suite bathroom and shower, accommodating up to 3

### MIRAVAL | Master Cabin

MIRAVAL | Bathrooms

MIRAVAL | VIP Cabin

MIRAVAL | VIP Cabin

MIRAVAL | 1st Twin Cabin