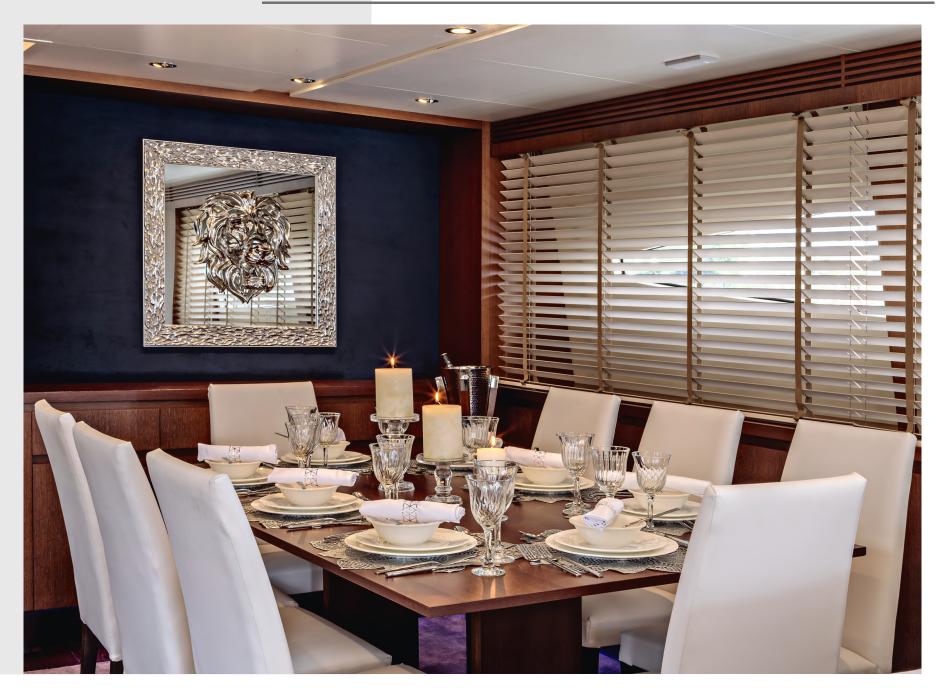

ey are served by

four dedicated crew.

For outdoor living, the spacious and expansive fly bridge will be the place to socialize. The sundeck-a guest favorite-has a dining table and large sun loungers for relaxing and unwinding.

In the hands of our experienced captain, all those on board are guaranteed an unforgettable charter experience.



MIRAVAL | Introduction



MIRAVAL | Canados 86

### YACHT MIRAVAL



# Key Features

• 4 spacious cabins

• A very comprehensive 2022 interior refit with new furnishings

- Well supplied with audiovisual equipment.
- Plethora of water toys.

Miraval has an excellent assortment of

water toys and tender and her experienced

crew is ready to welcome her guests on board



MIRAVAL | Key Features



**MIRAVAL** | Exterior spaces



MIRAVAL | Living Area



MIRAVAL | Interior spaces





MIRAVAL | Interior spaces



MIRAVAL | Interior Details

# GUEST ACCOMMODATION

Miraval features 4 modern air-conditioned cabins with woods and fine soft furnishings. She offers a multitude of living configurations. A Master cabin (king size bed) and a VIP cabin (queen size bed) are located on the lower deck with en-suite bathroom/shower with amenities. The other 2 Twin cabins are also located in the lower deck with Pullman beds each and en-suite bathroom and shower, accommodating up to 3

guests each.







MIRAVAL | Master Cabin



MIRAVAL | Master Cabin



### MIRAVAL | Master Cabin





MIRAVAL | Bathrooms



MIRAVAL | VIP Cabin



MIRAVAL | VIP Cabin



MIRAVAL | 1st Twin Cabin



## MIRAVAL | 2nd Twin Cabin



MIRAVAL | Bathrooms



## MIRAVAL | 1st