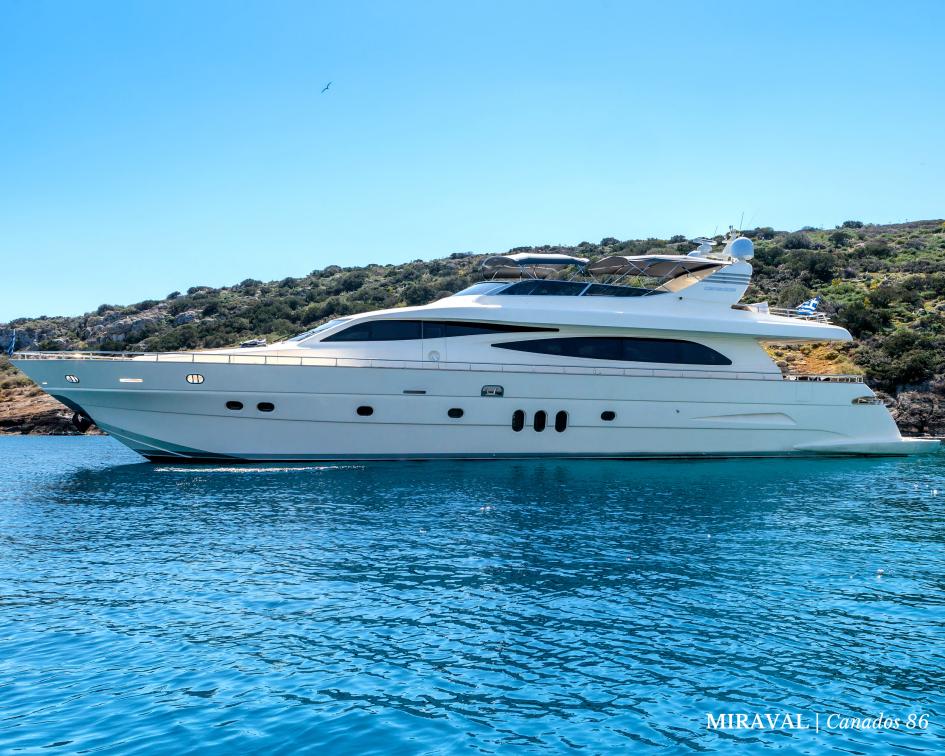

#### YACHT MIRAVAL CANADOS 86

# YACHT MIRAVAL

Miraval, a Canados 86, is a fly bridge style performance 27m sporty yacht, that reaches a top speed of 29knots. Built in 2008 and refitted in 2022, can accommodate 10 lucky guests in four well-appointed staterooms, of which two have Pullman beds. Miraval has deluxe styling and elegant furnishings. Boasting a large amount of on board space for a yacht of