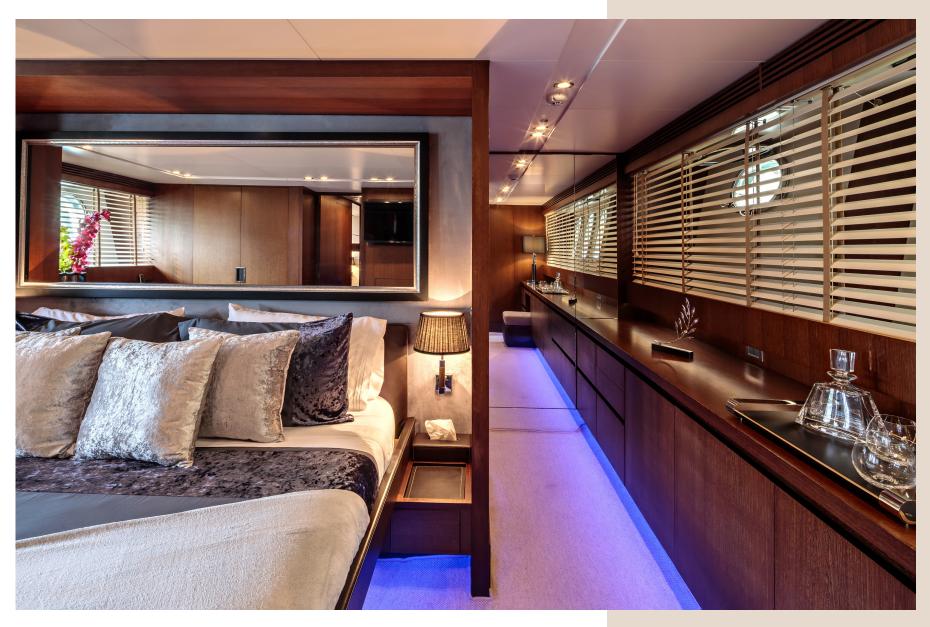

# GUEST ACCOMMODATION

Miraval features 4 modern air-conditioned cabins with woods and fine soft furnishings. She offers a multitude of living configurations. A Master cabin (king size bed) and a VIP cabin (queen size bed) are located on the lower deck with en-suite bathroom/shower with amenities. The other 2 Twin cabins are also located in the lower deck with Pullman beds each and en-suite bathroom and shower, accommodating up to 3

guests each.

MIRAVAL | Master Cabin

MIRAVAL | Master Cabin

### MIRAVAL | Master Cabin

MIRAVAL | Bathrooms

MIRAVAL | VIP Cabin

MIRAVAL | VIP Cabin

MIRAVAL | 1st Twin Cabin