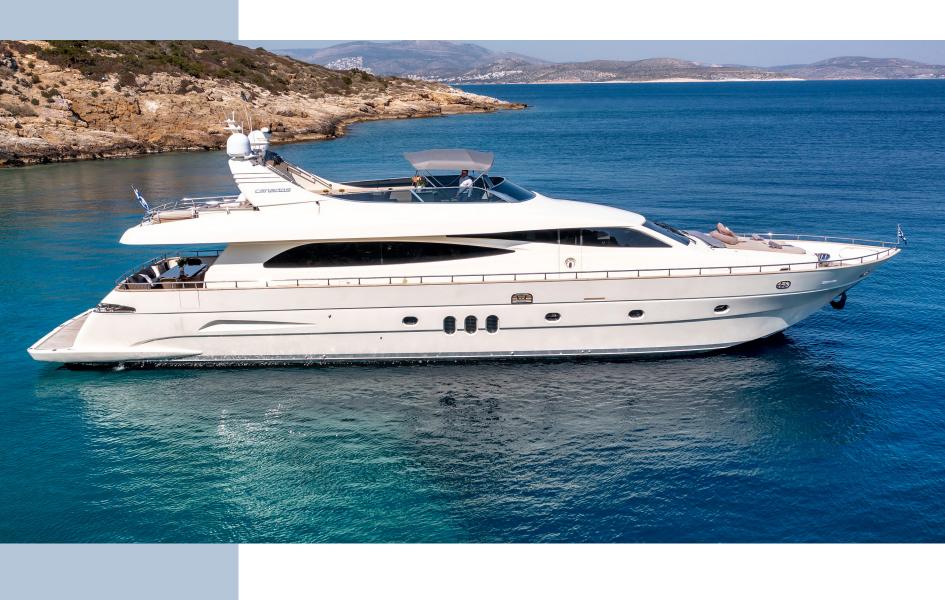

# YACHT MIRAVAL

Miraval, a Canados 86, is a fly bridge style performance 27m sporty yacht, that reaches a top speed of 29knots. Built in 2008 and refitted in 2022, can accommodate 10 lucky guests in four well-appointed staterooms, of which two have Pullman beds. Miraval has deluxe styling and elegant furnishings. Boasting a large amount of on board space for a yacht of

her size. An excellent choice for 10 guests, who can enjoy the luxurious surroundings of Miraval, as they are served by

four dedicated crew.

For outdoor living, the spacious and expansive fly bridge will be the place to socialize. The sundeck-a guest favorite-has a dining table and large sun loungers for relaxing and unwinding.