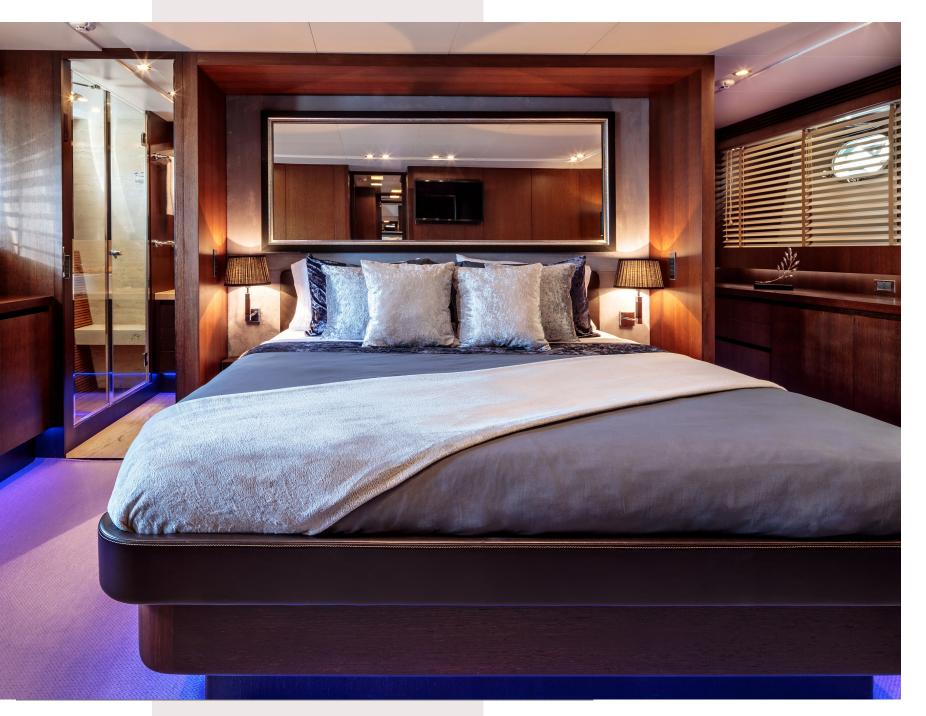

# GUEST ACCOMMODATION

Miraval features 4 modern air-conditioned cabins with woods and fine soft furnishings. She offers a multitude of living configurations. A Master cabin (king size bed) and a VIP cabin (queen size bed) are located on the lower deck with en-suite bathroom/shower with amenities. The other 2 Twin cabins are also located in the lower deck with Pullman beds each and en-suite bathroom and shower, accommodating up to 3

guests each.

MIRAVAL | Master Cabin

MIRAVAL | Master Cabin

### MIRAVAL | Master Cabin

MIRAVAL | Bathrooms

MIRAVAL | VIP Cabin

MIRAVAL | VIP Cabin

MIRAVAL | 1st Twin Cabin