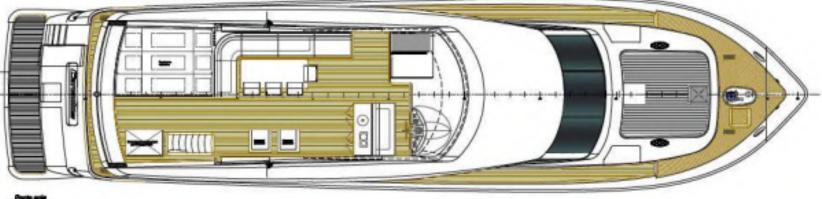

in Cabin



MIRAVAL | 2nd Twin Cabin







MIRAVAL | Canados 86

MIRAVAL | Aft Deck Details

### SPECIFICATIONS

- Builder: Canados
- Number of Crew: 4
  - Length: 27m (86")
    - Build: 2008
      - Refit: 2022
- Cruising Speed: 21 kn.
- Maximum Speed: 29 kn.
  - Cabins: 4
  - Number of guests: 10

S





MIRAVAL | Sun Deck Details





MIRAVAL | Sun Deck dining area

### TENDERS & TOYS

- 3.8m Williams jet tender 🗼
- Jet ski Sea Doo
- Seabob
- Tubes
- Water Ski
- 2-seater towable sofa
- SUP
- Fishing & Snorkeling Gear

\*

(0)

10

• Wakeboard

3

### YACHT MIRAVAL



### SPECIFICATIONS

- Builder: Canados
- Number of Crew: 4
- Length: 27m (86")
- Build: 2008
- Refit: 2022
- Cruising Speed: 21 kn.
- Maximum Speed: 29 kn.
- Cabins: 4
- Number of guests: 10

### MIRAVAL | Canados 86







Fly Billion



Main Deck



### MIRAVAL | Layout

### YACHT MIRAVAL