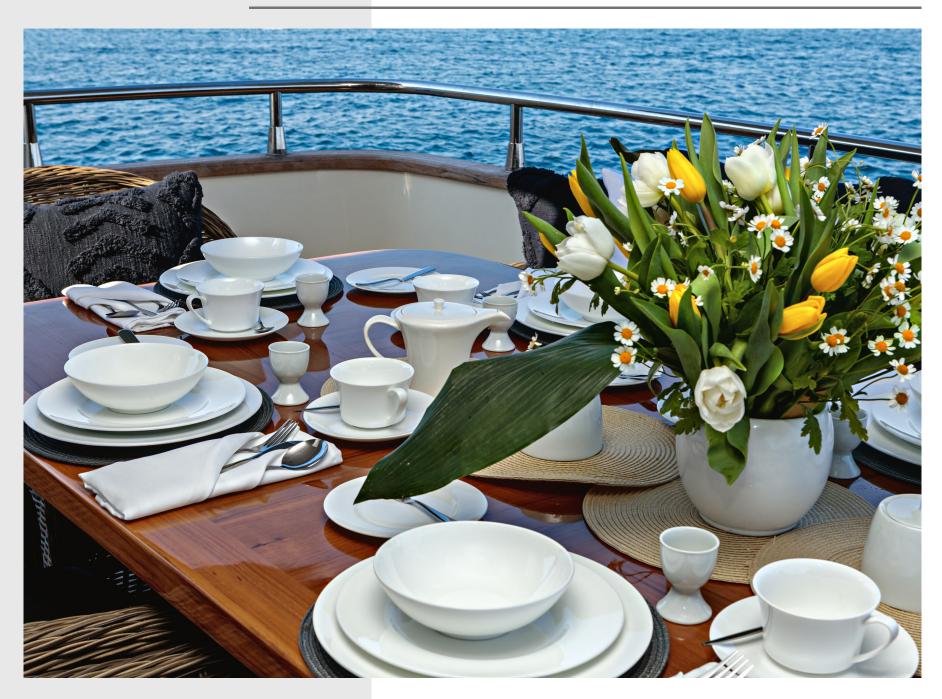

her size. An excellent choice for 10 guests, who can enjoy the luxurious surroundings of Miraval, as they are served by

four dedicated crew.

For outdoor living, the spacious and expansive fly bridge will be the place to socialize. The sundeck-a guest favorite-has a dining table and large sun loungers for relaxing and unwinding.

S

MIRAVAL | Sun Deck Details

MIRAVAL | Sun Deck dining area