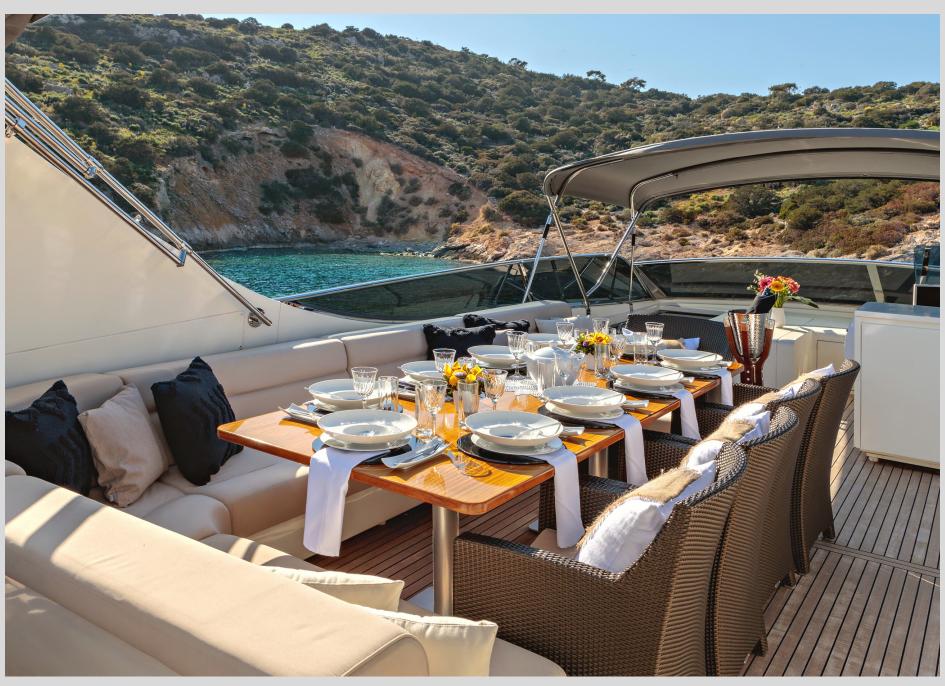

her size. An excellent choice for 10 guests, who can enjoy the luxurious surroundings of Miraval, as they are served by

four dedicated crew.

For outdoor living, the spacious and expansive fly bridge will be the place to socialize. The sundeck-a guest favorite-has a dining table and large sun loungers for relaxing and unwinding.

S

MIRAVAL | Sun Deck Details

MIRAVAL | Sun Deck dining area