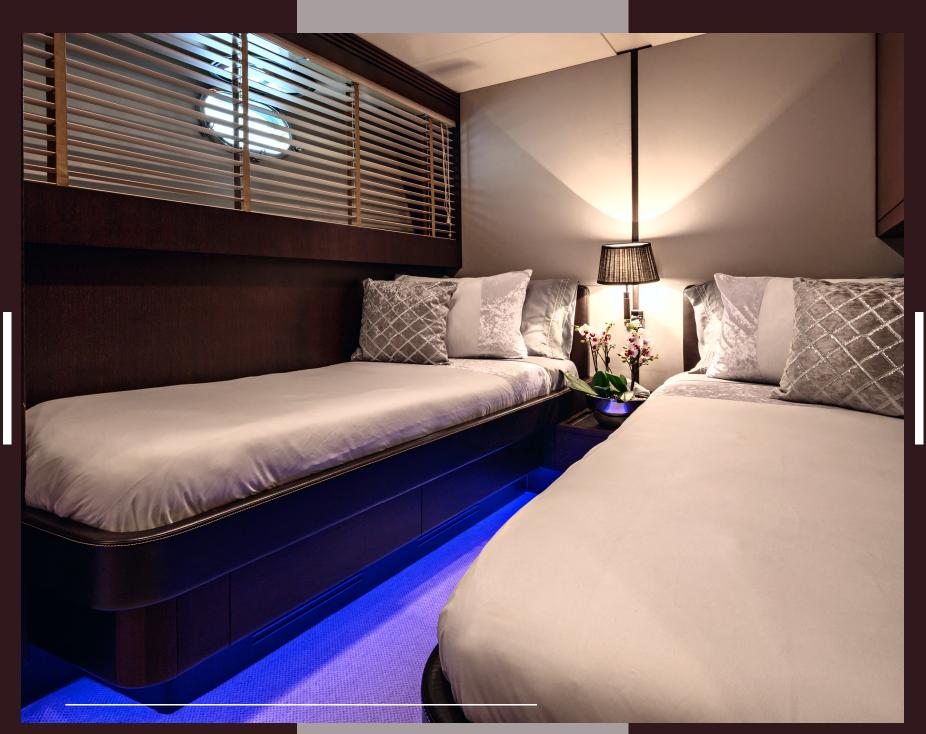

# GUEST ACCOMMODATION

Miraval features 4 modern air-conditioned cabins with woods and fine soft furnishings. She offers a multitude of living configurations. A Master cabin (king size bed) and a VIP cabin (queen size bed) are located on the lower deck with en-suite bathroom/shower with amenities. The other 2 Twin cabins are also located in the lower deck with Pullman beds each and en-suite bathroom and shower, accommodating up to 3

## MIRAVAL | 2nd Twin Cabin

MIRAVAL | Bathrooms

## MIRAVAL | 1st Twin Cabin

MIRAVAL | 2nd Twin Cabin

MIRAVAL | Canados 86

MIRAVAL | Aft Deck Details