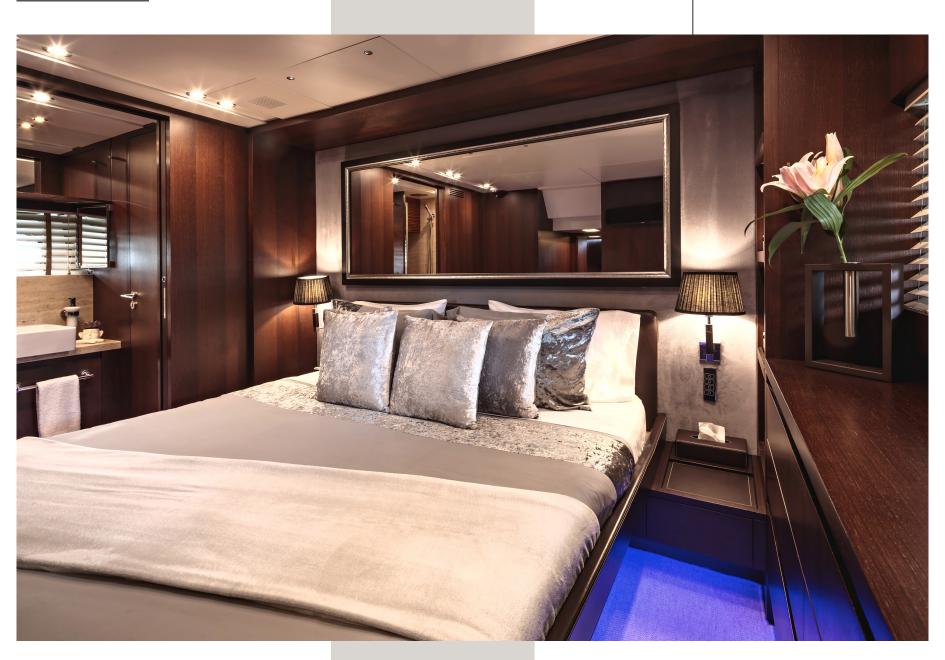

# GUEST ACCOMMODATION

Miraval features 4 modern air-conditioned cabins with woods and fine soft furnishings. She offers a multitude of living configurations. A Master cabin (king size bed) and a VIP cabin (queen size bed) are located on the lower deck with en-suite bathroom/shower with amenities. The other 2 Twin cabins are also located in the lower deck with Pullman beds each and en-suite bathroom and shower, accommodating up to 3

### MIRAVAL | Master Cabin

MIRAVAL | Bathrooms

MIRAVAL | VIP Cabin

MIRAVAL | VIP Cabin

MIRAVAL | 1st Twin Cabin