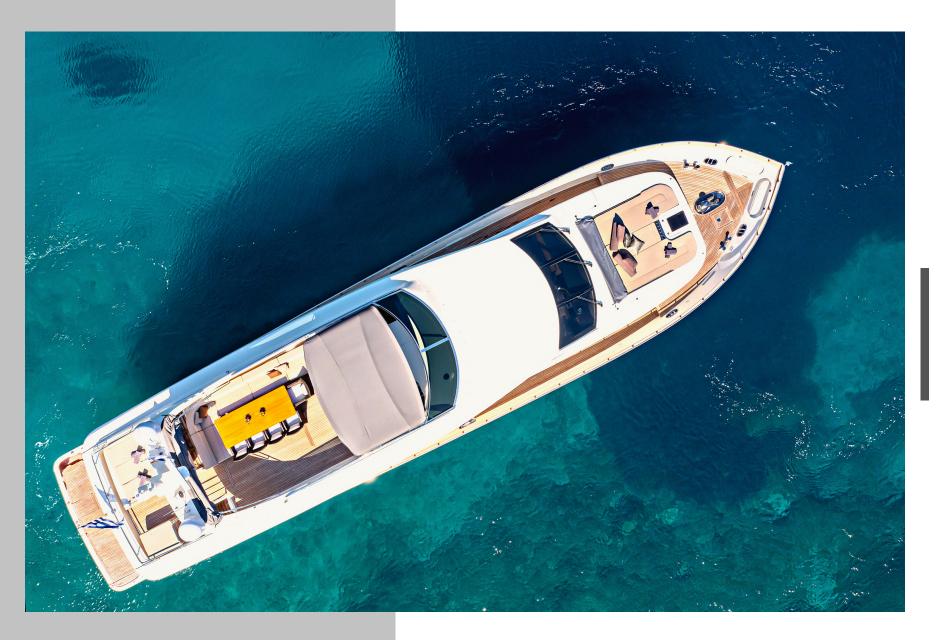

# YACHT MIRAVAL

Miraval, a Canados 86, is a fly bridge style performance 27m sporty yacht, that reaches a top speed of 29knots. Built in 2008 and refitted in 2022, can accommodate 10 lucky guests in four well-appointed staterooms, of which two have Pullman beds. Miraval has deluxe styling and elegant furnishings. Boasting a large amount of on board space for a yacht of

her size. An excellent choice for 10 guests, who can enjoy the luxurious surroundings of Miraval, as they are served by

four dedicated crew.

For outdoor living, the spacious and expansive fly bridge will be the place to socialize. The sundeck-a guest favorite-has a dining table and large sun loungers for relaxing and unwinding.