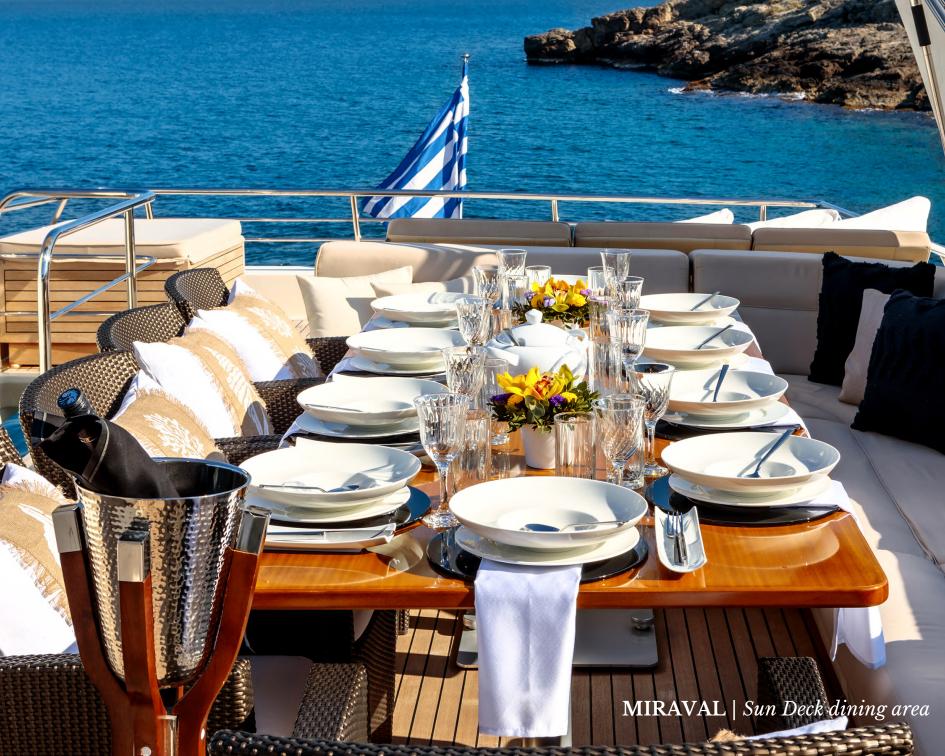

bed) are located on the lower deck with en-suite bathroom/shower with amenities. The other 2 Twin cabins are also located in the lower deck with Pullman beds each and en-suite bathroom and shower, accommodating up to 3

guests each.







MIRAVAL | Master Cabin



MIRAVAL | Master Cabin



### MIRAVAL | Master Cabin





MIRAVAL | Bathrooms



MIRAVAL | VIP Cabin



MIRAVAL | VIP Cabin



MIRAVAL | 1st Twin Cabin



## MIRAVAL | 2nd Twin Cabin



MIRAVAL | Bathrooms



## MIRAVAL | 1st Twin Cabin



MIRAVAL | 2nd Twin Cabin







MIRAVAL | Canados 86

MIRAVAL | Aft Deck Details

### SPECIFICATIONS

- Builder: Canados
- Number of Crew: 4
  - Length: 27m (86")
    - Build: 2008
      - Refit: 2022
- Cruising Speed: 21 kn.
- Maximum Speed: 29 kn.
  - Cabins: 4
  - Number of guests: 10

S





MIRAVAL | Sun Deck Details





MIRAVAL | Sun Deck dining area

### TENDERS & TOYS

- 3.8m Williams jet tender 🗼
- Jet ski Sea Doo
- Seabob
- Tubes
- Water Ski
- 2-seater towable sofa
- SUP
- Fishing & Snorkeling Gear

\*

(0)

10

• Wakeboard

3

### YACHT MIRAVAL



### SPECIFICATIONS

- Builder: Canados
- Number of Crew: 4
- Length: 27m (86")
- Build: 2008
- Refit: 2022
- Cruising Speed: 21 kn.
- Maximum Speed: 29 kn.
- Cabins: 4
- Number of guests: 10

### MIRAVAL | Canados 86







Fly Billion



Main Deck



### MIRAVAL | Layout

### YACHT MIRAVAL