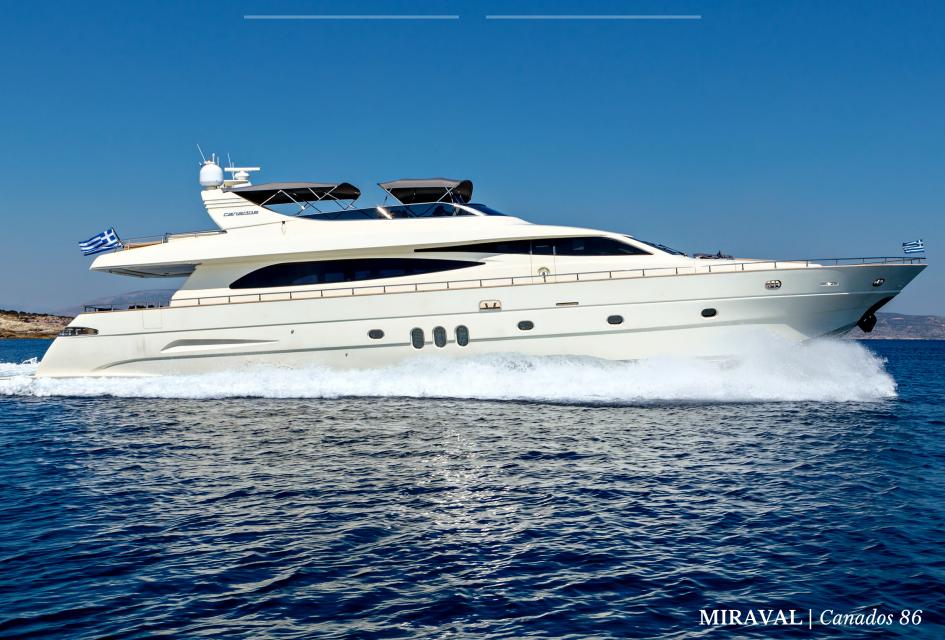

# YACHT MIRAVAL

Miraval, a Canados 86, is a fly bridge style performance 27m sporty yacht, that reaches a top speed of 29knots. Built in 2008 and refitted in 2022, can accommodate 10 lucky guests in four well-appointed staterooms, of which two have Pullman beds. Miraval has deluxe styling and elegant furnishings. Boasting a large amount of on board space for a yacht of

her size. An excellent choice for 10 guests, who can enjoy the luxurious surroundings of Miraval, as they are served by

four dedicated crew.

For outdoor living, the spacious and expansive fly bridge will be the place to socialize. The sundeck-a guest favorite-has a dining table and large sun loungers for relaxing and unwinding.