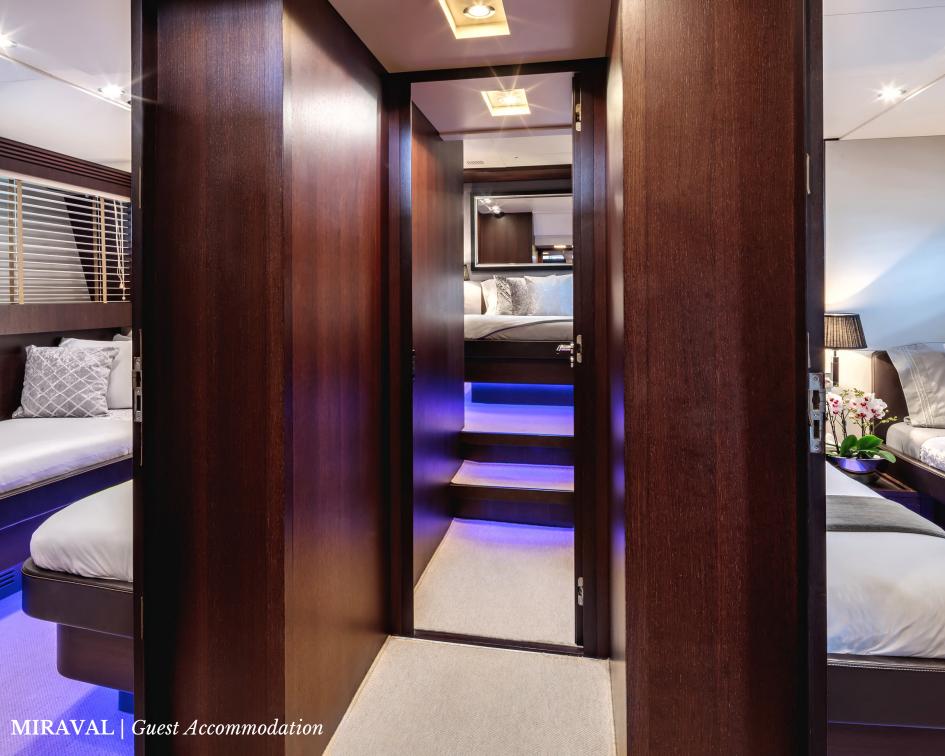

# GUEST ACCOMMODATION

Miraval features 4 modern air-conditioned cabins with woods and fine soft furnishings. She offers a multitude of living configurations. A Master cabin (king size bed) and a VIP cabin (queen size bed) are located on the lower deck with en-suite bathroom/shower with amenities. The other 2 Twin cabins are also located in the lower deck with Pullman beds each and en-suite bathroom and shower, accommodating up to 3

guests each.

MIRAVAL | Master Cabin

MIRAVAL | Master Cabin