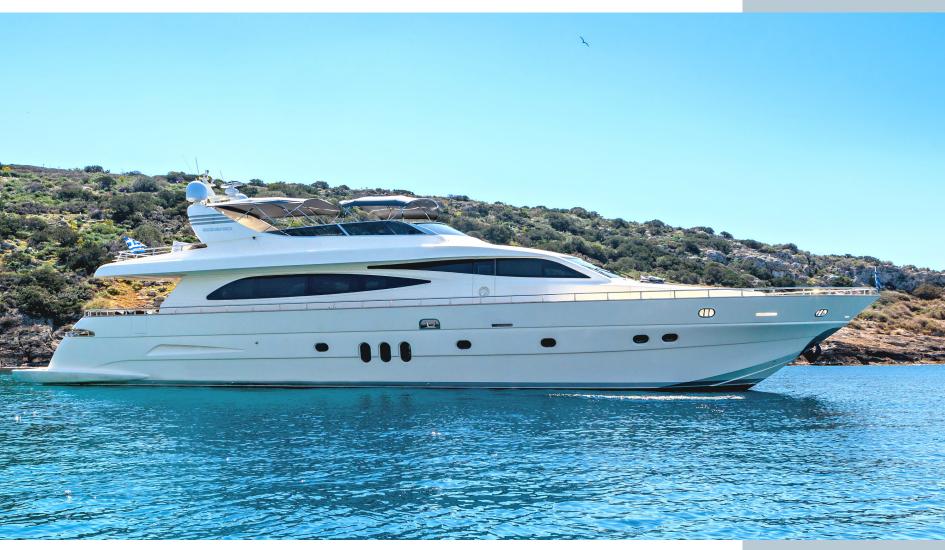

# YACHT MIRAVAL

Miraval, a Canados 86, is a fly bridge style performance 27m sporty yacht, that reaches a top speed of 29knots. Built in 2008 and refitted in 2022, can accommodate 10 lucky guests in four well-appointed staterooms, of which two have Pullman beds. Miraval has deluxe styling and elegant furnishings. Boasting a large amount of on board space for a yacht of

her size. An excellent choice for 10 guests, who can enjoy the luxurious surroundings of Miraval, as they are served by

four dedicated crew.

For outdoor living, the spacious and expansive fly bridge will be the place to socialize. The sundeck-a guest favorite-has a dining table and large sun loungers for relaxing and unwinding.