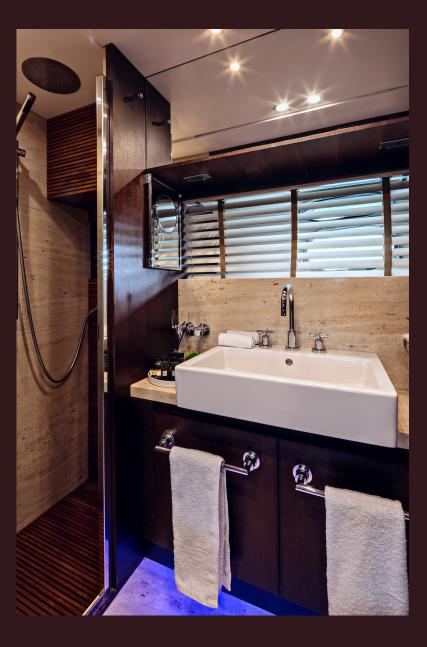

# GUEST ACCOMMODATION

Miraval features 4 modern air-conditioned cabins with woods and fine soft furnishings. She offers a multitude of living configurations. A Master cabin (king size bed) and a VIP cabin (queen size bed) are located on the lower deck with en-suite bathroom/shower with amenities. The other 2 Twin cabins are also located in the lower deck with Pullman beds each and en-suite bathroom and shower, accommodating up to 3

### MIRAVAL | Master Cabin

MIRAVAL | Bathrooms

MIRAVAL | VIP Cabin

MIRAVAL | VIP Cabin

MIRAVAL | 1st Twin Cabin