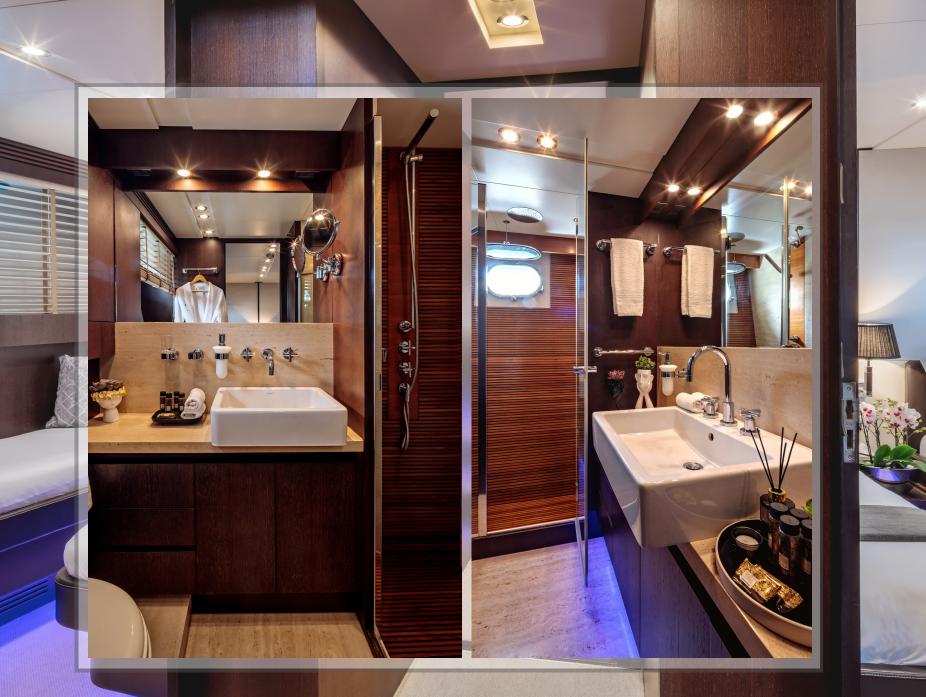

# GUEST ACCOMMODATION

Miraval features 4 modern air-conditioned cabins with woods and fine soft furnishings. She offers a multitude of living configurations. A Master cabin (king size bed) and a VIP cabin (queen size bed) are located on the lower deck with en-suite bathroom/shower with amenities. The other 2 Twin cabins are also located in the lower deck with Pullman beds each and en-suite bathroom and shower, accommodating up to 3

### MIRAVAL | Master Cabin

MIRAVAL | Bathrooms

MIRAVAL | VIP Cabin

MIRAVAL | VIP Cabin

MIRAVAL | 1st Twin Cabin

## MIRAVAL | 2nd Twin Cabin

MIRAVAL | Bathrooms