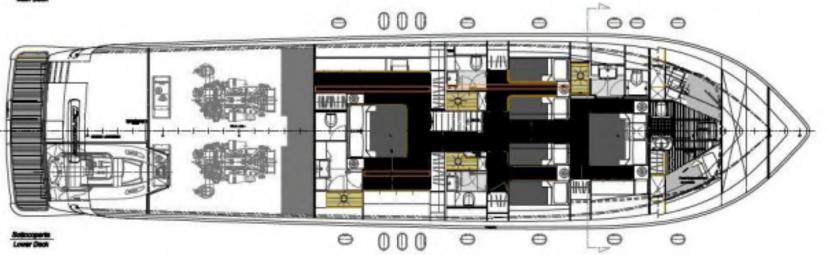

# GUEST ACCOMMODATION

Miraval features 4 modern air-conditioned cabins with woods and fine soft furnishings. She offers a multitude of living configurations. A Master cabin (king size bed) and a VIP cabin (queen size bed) are located on the lower deck with en-suite bathroom/shower with amenities. The other 2 Twin cabins are also located in the lower deck with Pullman beds each and en-suite bathroom and shower, accommodating up to 3

### MIRAVAL | Layout