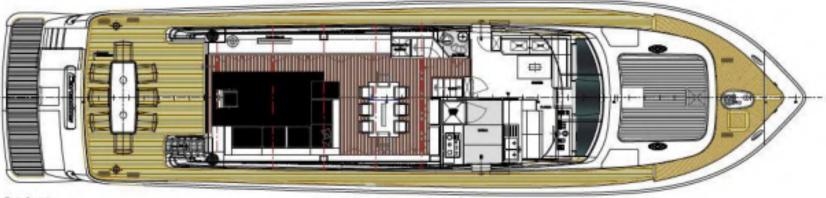

AVAL | 2nd Twin Cabin







MIRAVAL | Canados 86

MIRAVAL | Aft Deck Details

### SPECIFICATIONS

- Builder: Canados
- Number of Crew: 4
  - Length: 27m (86")
    - Build: 2008
      - Refit: 2022
- Cruising Speed: 21 kn.
- Maximum Speed: 29 kn.
  - Cabins: 4
  - Number of guests: 10

S





MIRAVAL | Sun Deck Details





MIRAVAL | Sun Deck dining area

### TENDERS & TOYS

- 3.8m Williams jet tender 🗼
- Jet ski Sea Doo
- Seabob
- Tubes
- Water Ski
- 2-seater towable sofa
- SUP
- Fishing & Snorkeling Gear

\*

(0)

10

• Wakeboard

3

### YACHT MIRAVAL



### SPECIFICATIONS

- Builder: Canados
- Number of Crew: 4
- Length: 27m (86")
- Build: 2008
- Refit: 2022
- Cruising Speed: 21 kn.
- Maximum Speed: 29 kn.
- Cabins: 4
- Number of guests: 10

### MIRAVAL | Canados 86







Fly Billion



Main Deck



### MIRAVAL | Layout

### YACHT MIRAVAL