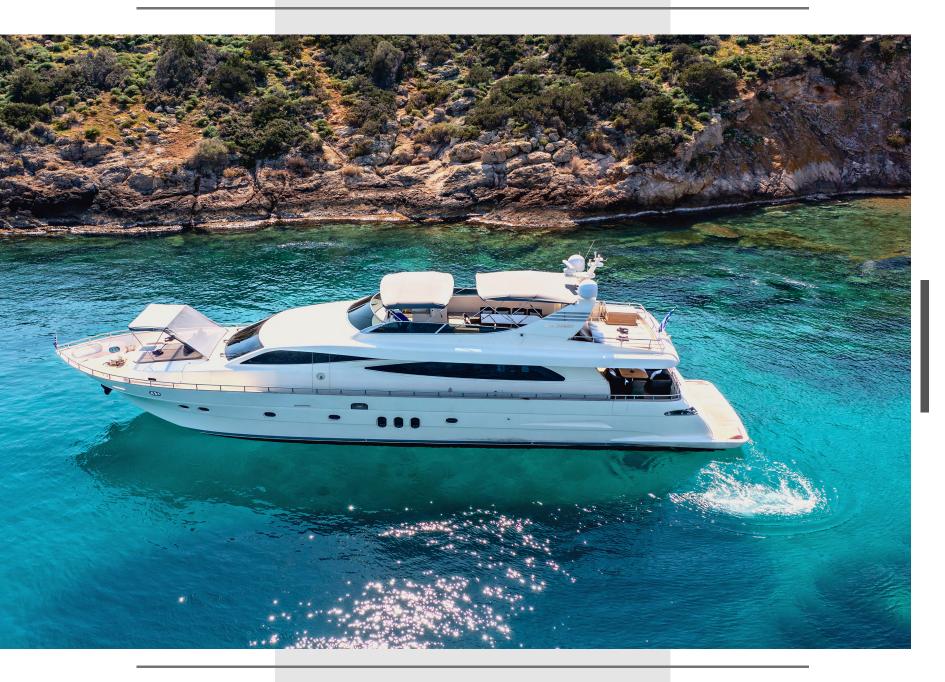

# YACHT MIRAVAL

Miraval, a Canados 86, is a fly bridge style performance 27m sporty yacht, that reaches a top speed of 29knots. Built in 2008 and refitted in 2022, can accommodate 10 lucky guests in four well-appointed staterooms, of which two have Pullman beds. Miraval has deluxe styling and elegant furnishings. Boasting a large amount of on board space for a yacht of

her size. An excellent choice for 10 guests, who can enjoy the luxurious surroundings of Miraval, as they are served by

four dedicated crew.

For outdoor living, the spacious and expansive fly bridge will be the place to socialize. The sundeck-a guest favorite-has a dining table and large sun loungers for relaxing and unwinding.